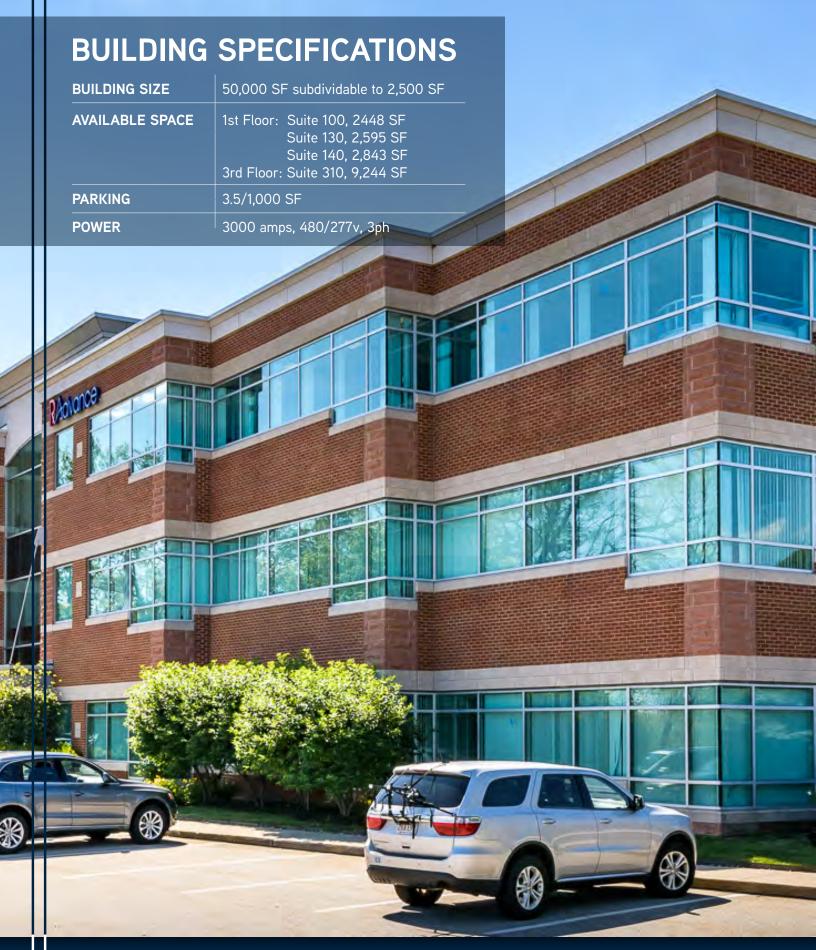

## FIRST CLASS OFFICE SPACE

2 Park Central is a 50,000 SF three-story class A office building conveniently located at the intersection of Route 9 and Route 495 in Southborough, Massachusetts. Ideally located within 35 minutes of Boston and Logan Suite 130 2,595 SF International Airport, the building is also surrounded by a variety of retail, restaurant and hotel options. With immediate availability and impressive onsite amenities, 2 Park Central is the perfect opportunity for any office user.

## FLOOR PLANS ===

FIRST FLOOR | 5.043 SF Available

SECOND FLOOR | No Space Available

THIRD FLOOR | 9,244 SF Available