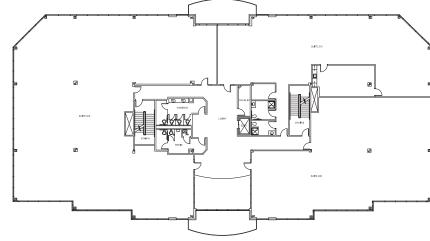

## FLOOR PLANS ===

FIRST FLOOR | 5.043 SF Available

SECOND FLOOR | No Space Available

THIRD FLOOR | 9,244 SF Available