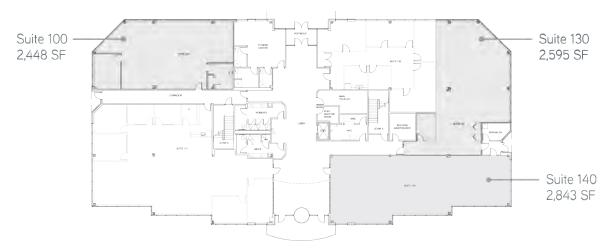

## FLOOR PLANS ===

FIRST FLOOR | 5.043 SF Available

SECOND FLOOR | No Space Available

THIRD FLOOR | 9,244 SF Available