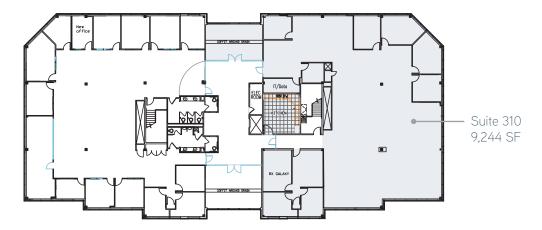

## FLOOR PLANS ===

FIRST FLOOR | 5.043 SF Available

SECOND FLOOR | No Space Available

THIRD FLOOR | 9,244 SF Available