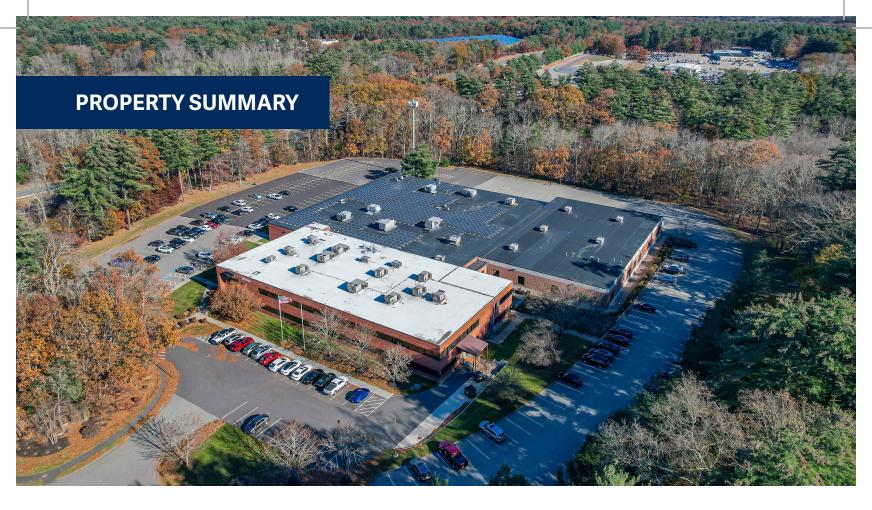

## **PROPERTY DESCRIPTION**

Two-story 100,000 SF R&D, Manufacturing, Distribution and Office building conveniently located on Route 2, with easy accessibility to both Interstate 495 and Route 128.

## **PROPERTY SPECIFICATIONS**

| Clear Height   | 18'                                                                    |
|----------------|------------------------------------------------------------------------|
| Zoning         | Office Park 2                                                          |
| Construction   | Steel frame with red brick veneer & ribbon windows                     |
| Sprinklers     | Wet                                                                    |
| Loading        | 2 Loading Docks                                                        |
| Column Spacing | 40' x 40'                                                              |
| Parking        | 3.5 / 1,000 SF                                                         |
| Lot Size       | 14.48 Acres                                                            |
| Electrical     | 3,000 amp 480/<br>277 volt, 3-phase                                    |
| HVAC           | 100% Air conditioned-RTU                                               |
| Utilities      | Electricity: Eversource Gas: National Grid Water: Town Septic: Private |