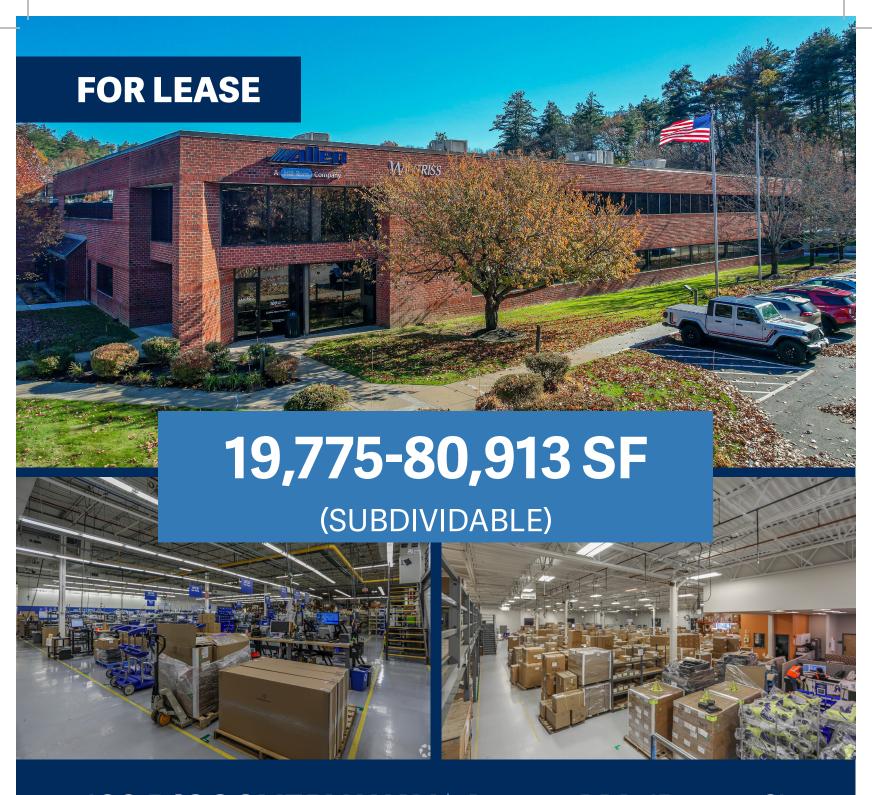

## **ACTON, MA**

FOR LEASE | 19,775 - 80,913 SF R&D / WAREHOUSE / MANUFACTURING / OFFICE BUILDING

## **AVAILABLE SPACE**

| 1st FLOOR | Suite 100: 41,138 SF |
|-----------|----------------------|
|           | Suite 300: 20,000 SF |
| 2nd FLOOR | Suite 200: 19,775 SF |