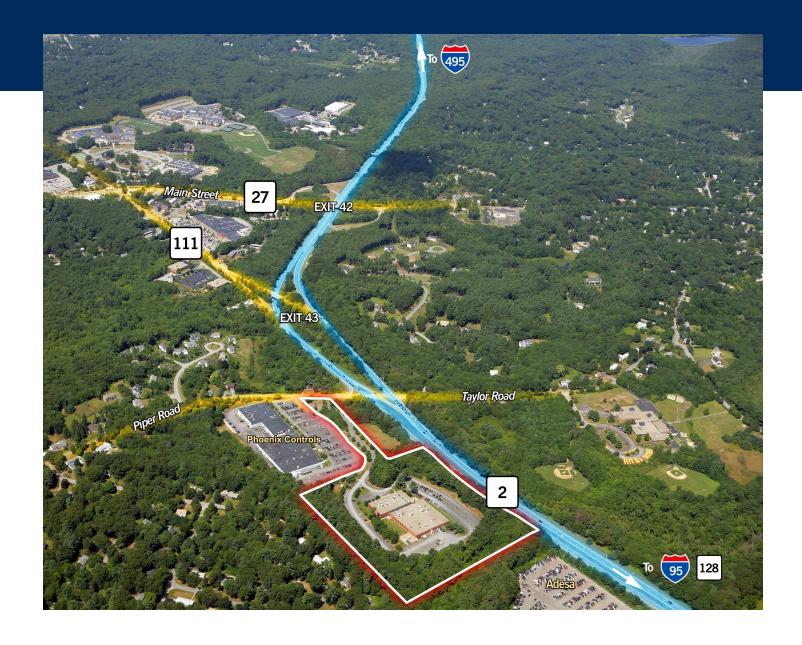

## **LOCATION MAP**

## **PROPERTY DESCRIPTION**

Two-story 100,000 SF R&D, Manufacturing, Distribution and Office building conveniently located on Route 2, with easy accessibility to both Interstate 495 and Route 128.