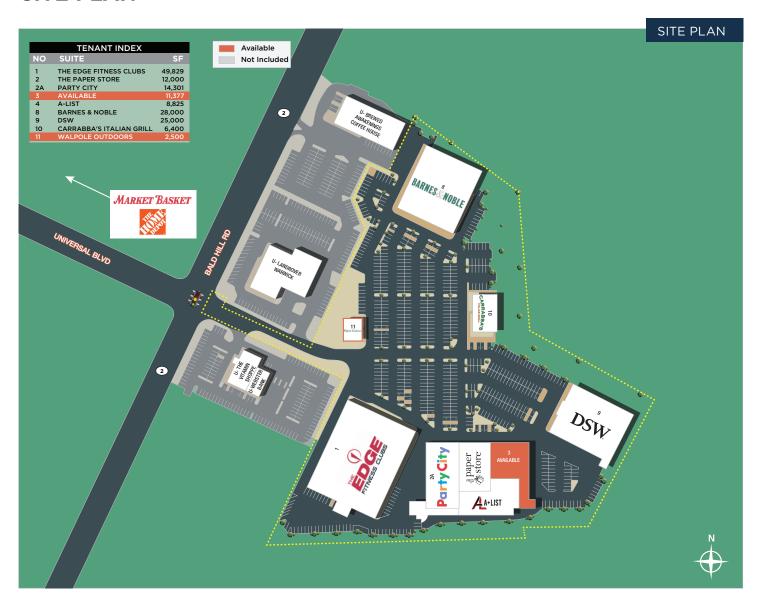

#### SITE PLAN

1350 Bald Hill Road, Warwick, RI 02886

2,500-11,377 SF Available (subdividable)

| Year Built/Renovated | 2004       |  |
|----------------------|------------|--|
| Gross Leasable Area  | 159,958 SF |  |
| No. of Retailers     | 8          |  |
| Parking Spaces       | 657        |  |