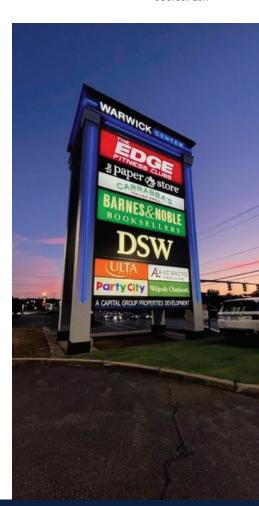

### **Well Situated Power Center In Dominant Retail Corridor**

Warwick Center is located in the largest retail hub in Rhode Island. The center is centrally located at the intersection of I-95 and I-295.

### **PROPERTY HIGHLIGHTS**

- Located on Bald Hill Road with signalized access and large pylon sign
- Close proximity to the Rhode Island Mall and Warwick Mall
- Area Retailers include:Target, Market Basket, Home Depot, HomeGoods, TJ Maxx
- Average of 162,000 Visits per month (PlacerAi)
- Located within two miles of Interstate 95 and 295