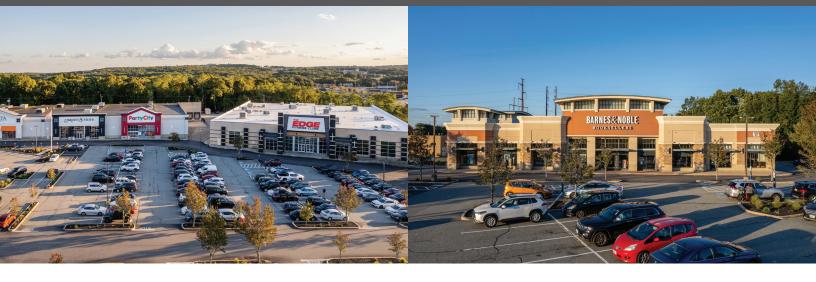

### **Well Situated Power Center In Dominant Retail Corridor**

Warwick Center is located in the largest retail hub in Rhode Island. The center is centrally located at the intersection of I-95 and I-295.

### **PROPERTY HIGHLIGHTS**

- Located on Bald Hill Road with signalized access and large pylon sign
- Close proximity to the Rhode Island Mall and Warwick Mall
- Area Retailers include:Target, Market Basket, Home Depot, HomeGoods, TJ Maxx
- Average of 162,000 Visits per month (PlacerAi)
- Located within two miles of Interstate 95 and 295