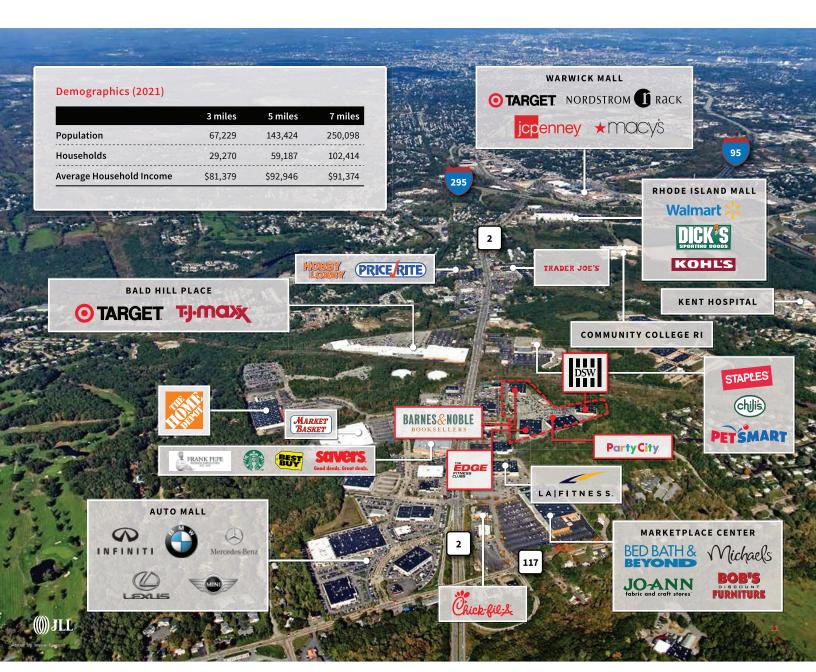

### **AERIAL**

1350 Bald Hill Road, Warwick, RI 02886

#### **2021 DEMOGRAPHICS**

|           |                             | 3 Miles  | 5 Miles  | 7 Miles  |  |
|-----------|-----------------------------|----------|----------|----------|--|
| 22        | Population                  | 67,008   | 143,195  | 249,720  |  |
| 7.7       | Population Growth 2019-2024 | 0.10%    | 0.14%    | 0.14%    |  |
|           | Daytime Population          | 71,725   | 149,605  | 236,523  |  |
|           | No. of Households           | 29,125   | 58,962   | 102,100  |  |
| \$        | Avg. Household Income       | \$82,589 | \$94,065 | \$91,506 |  |
| 0         | Median Age                  | 43.4     | 44.7     | 44.5     |  |
| <b>\$</b> | Bachelor's Degree or Higher | 30.4%    | 33.1%    | 33.0%    |  |
|           |                             |          |          |          |  |

### **PROPERTY HIGHLIGHTS**

- Located on Bald Hill Road with signalized access and large pylon sign
- Close proximity to the Rhode Island Mall and Warwick Mall
- Area Retailers include:Target, Market Basket, Home Depot, HomeGoods, TJ Maxx
- Average of 162,000 Visits per month (PlacerAi)
- Located within two miles of Interstate 95 and 295