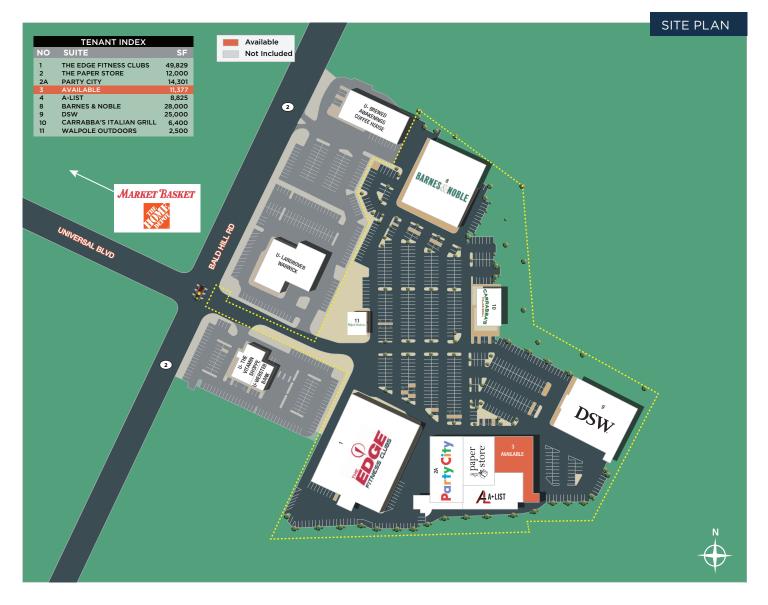

## Well Situated Power Center In Dominant Retail Corridor

Warwick Center is located in the largest retail hub in Rhode Island. The center is centrally located at the intersection of I-95 and I-295.

2,500-11,377 SF Available (subdividable)

## Warwick Center 1350 Bald Hill Road, Warwick, RI 02886

### SITE PLAN

Tenant 1

R-5 Suite 1 Size: 5,000-11,377 SF (Subdividable)

Tenant 2