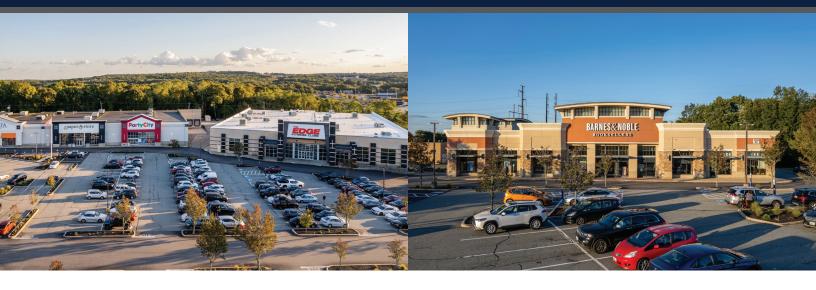

# Warwick Center

1350 Bald Hill Road, Warwick, RI 02886

## Well Situated Power Center In Dominant Retail Corridor

Warwick Center is located in the largest retail hub in Rhode Island. The center is centrally located at the intersection of I-95 and I-295.

2,500-11,377 SF Available (subdividable)