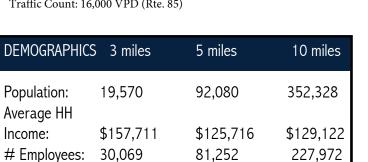

- Available: Suite 182 (1,813 SF)
- Total Building Size: 26,000 SF
- Traffic Count: 16,000 VPD (Rte. 85)

| The section of |                         |
|----------------|-------------------------|
|                |                         |
|                | STONY BEOOK MARKET www. |
|                |                         |
|                | æ                       |