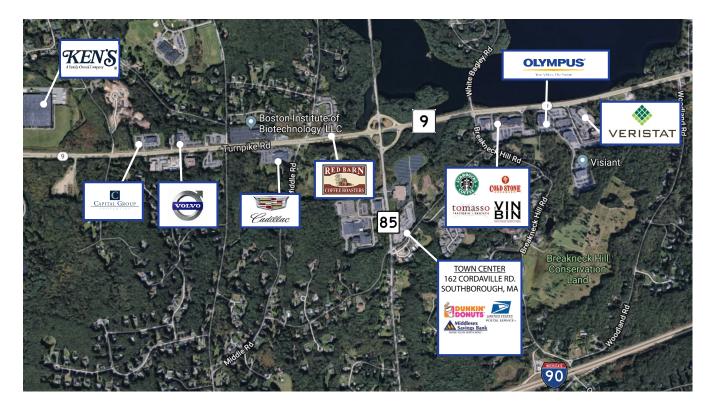

## TOWN CENTER

## **MEDICAL / RETIAL / OFFICE SPACE FOR LEASE**

Located on Route 85 at the intersection of Route 9, this shopping center is the ideal location for commuters traveling to and from Hopkinton and Ashland to Boston or Worcester.

- Available: Suite 182 (1,813 SF)
- Total Building Size: 26,000 SF
- Traffic Count: 16,000 VPD (Rte. 85)

| The section of |                         |
|----------------|-------------------------|
|                |                         |
|                | STONY BEOOK MARKET www. |
|                |                         |
|                | æ                       |