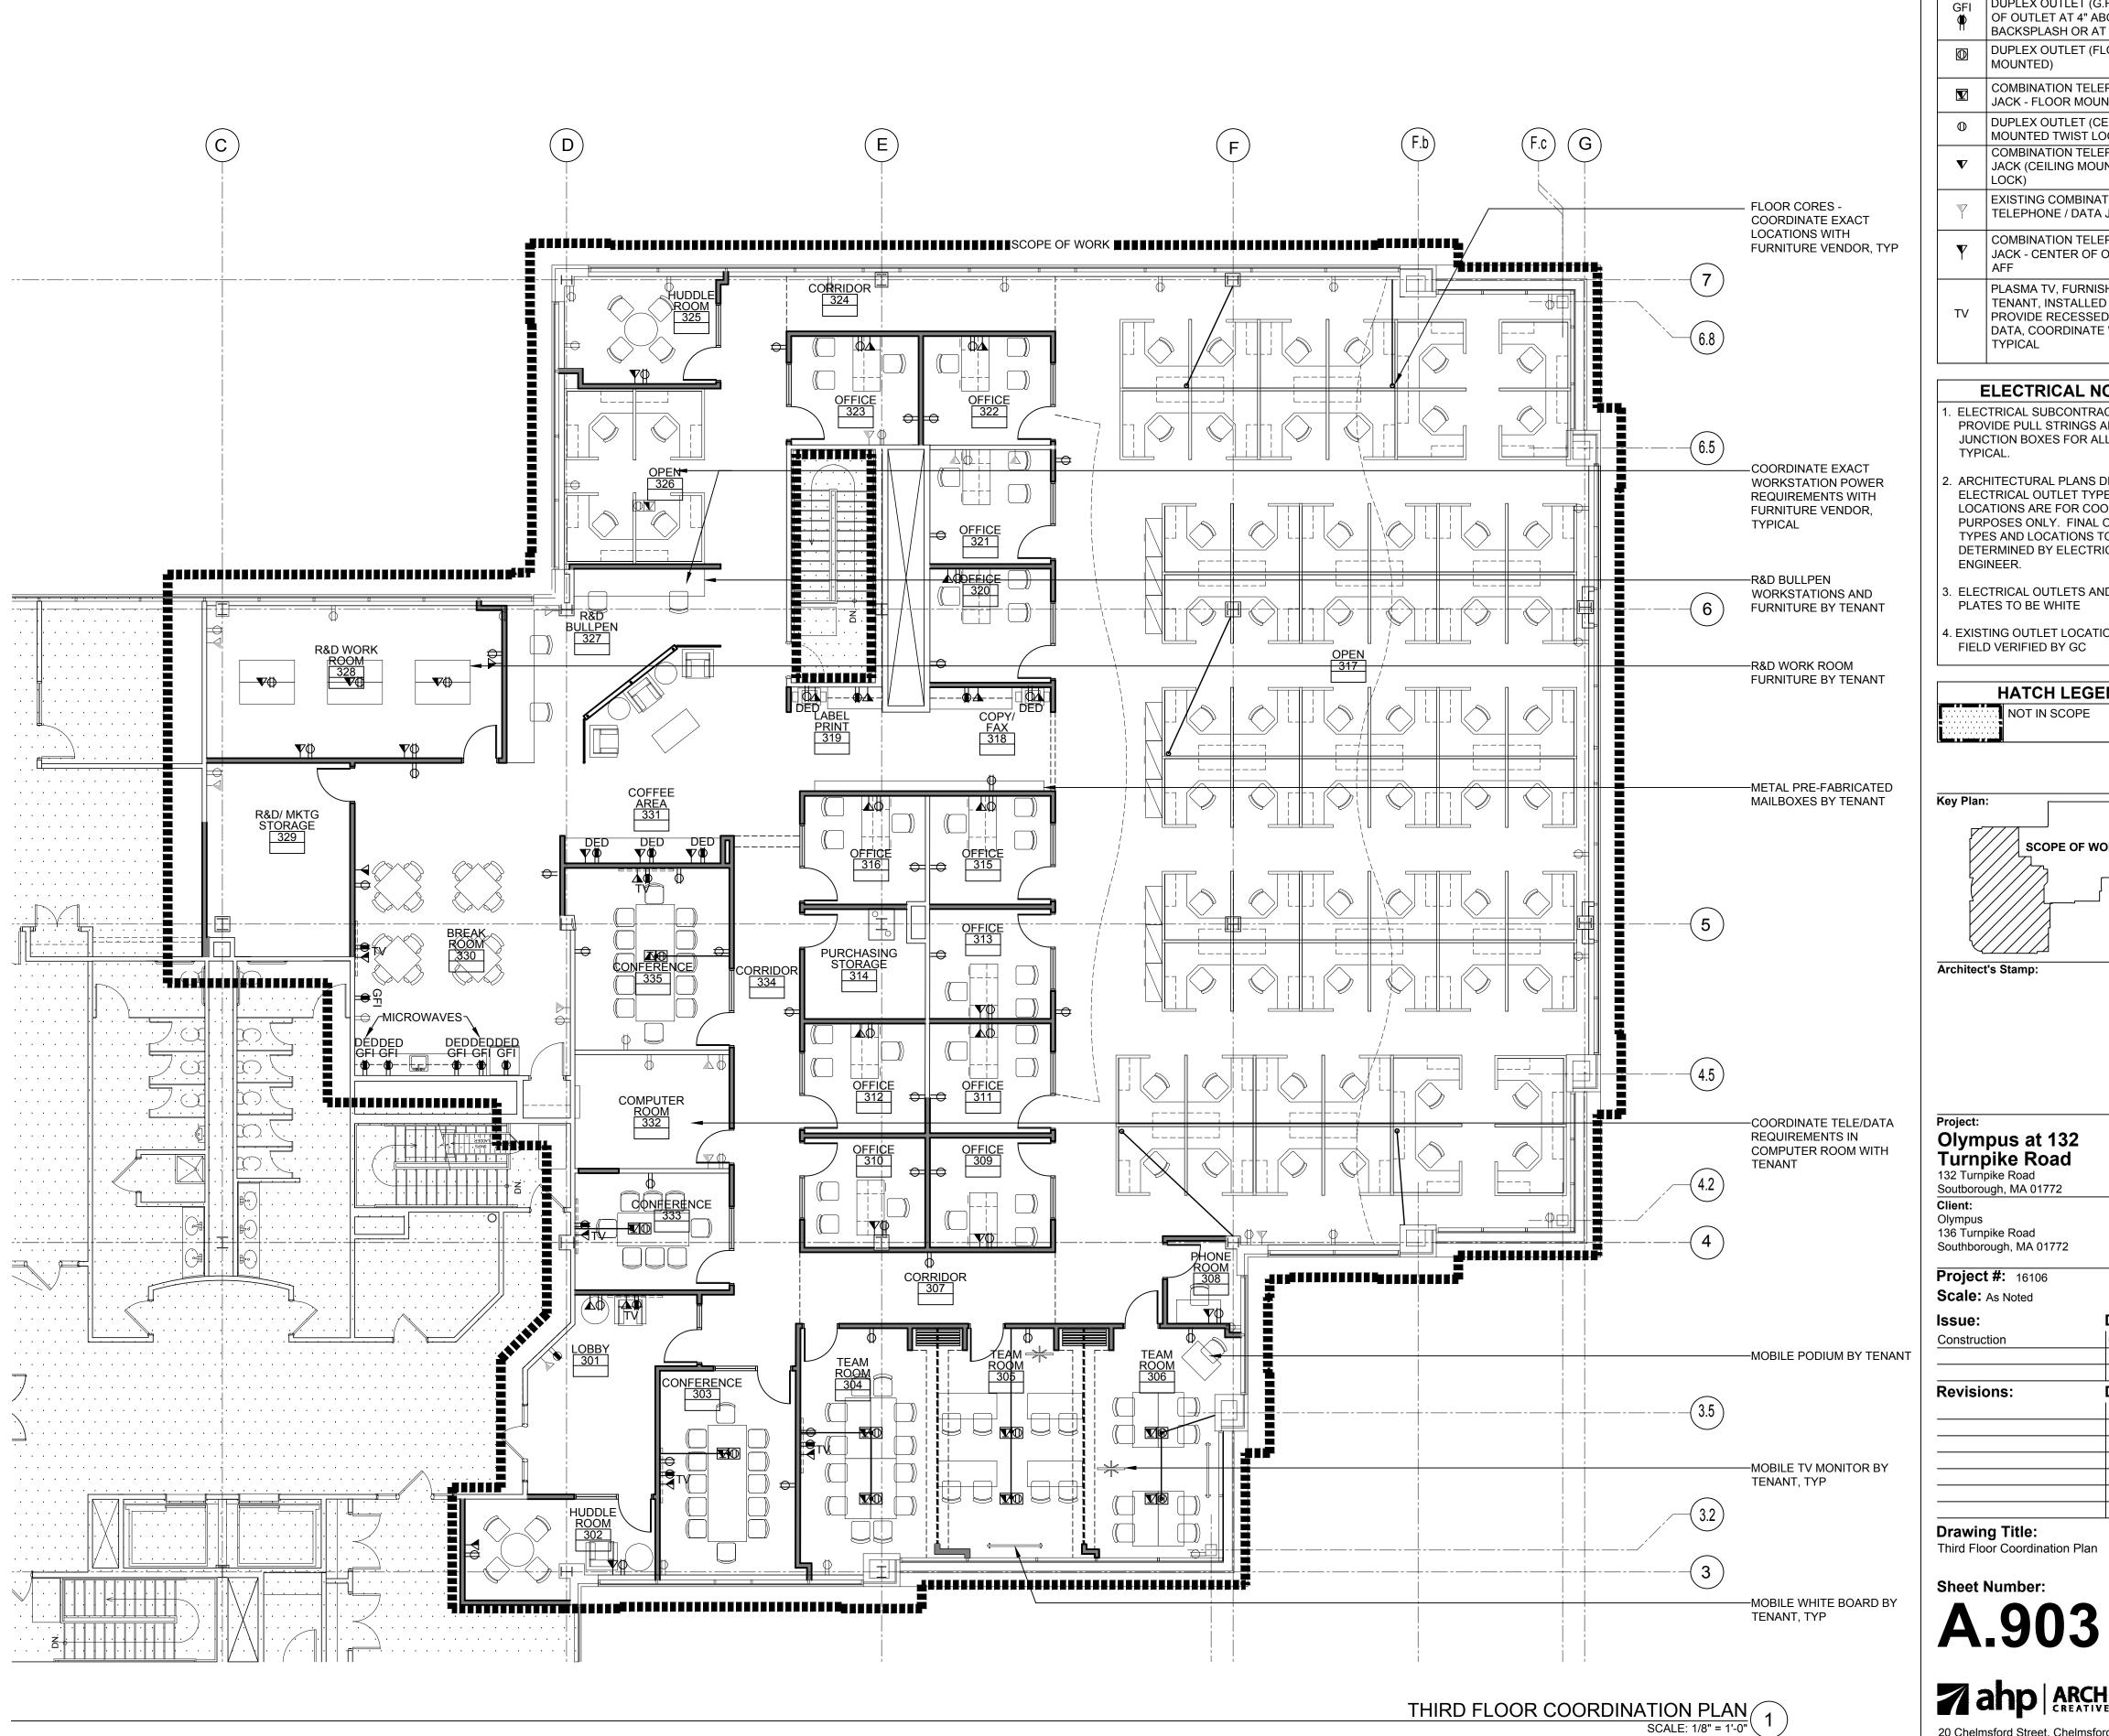

13,698 SF

| ♥       DUPLEX OUTLET - CENTER OF         OUTLET AT 18" AFF, DEDICATED         WHERE NOTED         ●       DUPLEX OUTLET - CENTER OF         OUTLET AT 4" ABOVE         BACKSPLASH OR AT 48" AFF         GF1       DUPLEX OUTLET (G.F.I.) - CENTER         OF OUTLET AT 18" AFF         GF1       DUPLEX OUTLET (G.F.I.) - CENTER         OF OUTLET AT 4" ABOVE         BACKSPLASH OR AT 48" AFF         Image: DUPLEX OUTLET (G.F.I.) - CENTER         OF OUTLET AT 4" ABOVE         BACKSPLASH OR AT 48" AFF         Image: DUPLEX OUTLET (FLOOR         OF OUTLET OUTLET (FLOOR         MOUNTED)         Image: DUPLEX OUTLET (CEILING         MOUNTED         Image: DUPLEX OUTLET (CEILING         MOUNTED TWIST LOCK)         Image: DUPLEX OUTLET (CEILING         MOUNTED TWIST LOCK)         Image: DUPLEX OUTLET (CEILING         MOUNTED TWIST LOCK)         Image: DUPLEX OUTLET OF OUTLET AT 18         ACK (CEILING MOUNTED TWIST LOCK)         Image: DUPLEX OUTLET OF OUTLET AT 18         AFF         Image: DUPLEX OUTLER OF OUTLET AT 18         AFF         Image: DUPLEX OUTLER OF OUTLET AT 18         AFF         Image: DUPLEX OUTLEX OU                                                                                                                                                                                                                                                                                                                                                                                                                                                                                                                                                                                                                                                                                                                                                                                                                                                                                                                               | Image: Contract of the image: Contrac | L L | LECTRICAL LEGEND                                                                   |
|------------------------------------------------------------------------------------------------------------------------------------------------------------------------------------------------------------------------------------------------------------------------------------------------------------------------------------------------------------------------------------------------------------------------------------------------------------------------------------------------------------------------------------------------------------------------------------------------------------------------------------------------------------------------------------------------------------------------------------------------------------------------------------------------------------------------------------------------------------------------------------------------------------------------------------------------------------------------------------------------------------------------------------------------------------------------------------------------------------------------------------------------------------------------------------------------------------------------------------------------------------------------------------------------------------------------------------------------------------------------------------------------------------------------------------------------------------------------------------------------------------------------------------------------------------------------------------------------------------------------------------------------------------------------------------------------------------------------------------------------------------------------------------------------------------------------------------------------------------------------------------------------------------------------------------------------------------------------------------------------------------------------------------------------------------------------------------------------|-------------------------------------------------------------------------------------------------------------------------------------------------------------------------------------------------------------------------------------------------------------------------------------------------------------------------------------------------------------------------------------------------------------------------------------------------------------------------------------------------------------------------------------------------------------------------------------------------------------------------------------------------------------------------------------------------------------------------------------------------------------------------------------------------------------------------------------------------------------------------------------------------------------------------------------------------------------------------------------------------------------------------------------------------------------------------------------------------------------------------------------------------------------------------------------------------------------------------------------------------------------------------------------------------------------------------------------------------------------------------------------------------------------------------------------------------------------------------------------------------------------------------------------------------------------------------------------------------------------------------------------------------------------------------------------------------------------------------------------------------------------------------------------------------------------------------------------------------------------------------------------------------------------------------------------------------------------------------------------------------------------------------------------------------------------------------------------------------|-----|------------------------------------------------------------------------------------|
| WHERE NOTED         DUPLEX OUTLET - CENTER OF<br>BACKSPLASH OR AT 48" AFF         GF1       DUPLEX OUTLET (G.F.I.) - CENTER<br>OF OUTLET AT 4" ABOVE<br>BACKSPLASH OR AT 48" AFF         DUPLEX OUTLET (G.F.I.) - CENTER<br>OF OUTLET AT 4" ABOVE<br>BACKSPLASH OR AT 48" AFF         DUPLEX OUTLET (FLOOR<br>MOUNTED)         COMBINATION TELEPHONE / DAT/<br>JACK - FLOOR MOUNTED<br>DUPLEX OUTLET (CELLING<br>MOUNTED TWIST LOCK)         U       COMBINATION TELEPHONE / DAT/<br>JACK (CELLING MOUNTED TWIST<br>LOCK)         V       EXISTING COMBINATION<br>TELEPHONE / DATA JACK, VIF         V       EXISTING COMBINATION<br>TELEPHONE / DATA JACK, VIF         V       COMBINATION TELEPHONE / DATA<br>JACK - CENTER OF OUTLET AT 18'<br>AFF         DLASMA TV, FURNISHED BY<br>TENANT, INSTALLED BY GC, GC T0<br>PROVIDE RECESSED POWER AND<br>DATA, COORDINATE WITH TENAN'<br>TYPICAL         ELECTRICAL NOTES         1. ELECTRICAL NOTES         1. ELECTRICAL SUBCONTRACTOR IS TO<br>PROVIDE PULL STRINGS AND<br>JUNCTION BOXES FOR ALL DATA LINES<br>TYPICAL.         2. ARCHITECTURAL PLANS DEPICT<br>ELECTRICAL OUTLET SAND COVER<br>PLATES TO BE WHITE         4. EXISTING OUTLET LOCATIONS TO BE<br>DETERMINED BY ELECTRICAL<br>ENGINEER.         3. ELECTRICAL OUTLETS AND COVER<br>PLATES TO BE WHITE         4. EXISTING OUTLET LOCATIONS TO BE<br>FIELD VERIFIED BY GC         OUTING SCOPE         Key Plan:         Scubbrough, MA 01772         Olympus<br>136 Tumpike Road<br>Soutborough, MA 01772         Construc                                                                                                                                                                                                                                                                                                                                                                                                                                                                                                                                                | WHERE NOTED         DUPLEX OUTLET - CENTER OF         OUTLET AT 48 ABOVE         BACKSPLASH OR AT 48" AFF         GFI       DUPLEX OUTLET (G.F.I.) - CENTE         OF OUTLET AT 18" AFF         DUPLEX OUTLET (G.F.I.) - CENTE         OF OUTLET AT 4" ABOVE         BACKSPLASH OR AT 48" AFF         DUPLEX OUTLET (G.F.I.) - CENTE         OF OUTLET AT 4" ABOVE         BACKSPLASH OR AT 48" AFF         DUPLEX OUTLET (FLOOR         MOUNTED         DUPLEX OUTLET (FLOOR         MOUNTED TOWNST LOCK)         COMBINATION TELEPHONE / DAT         JACK (CELING MOUNTED TOWNST         LOCK)         V         COMBINATION TELEPHONE / DAT         JACK - CENTER OF OUTLET AT 1         AFF         V         PLASMA TV, FURNISHED BY         TV         PROVIDE RECESSED POWER AN         DATA, COORDINATE WITH TENA         TVPICAL         ELECTRICAL NOTES         1. ELECTRICAL NOTES         1. ELECTRICAL NOTES         1. ELECTRICAL NOTES         1. ELECTRICAL OUTLET TYPES AND<br>LOCATIONS ARE FOR COORDINATION<br>PURPOSES ONLY. FINAL OUTLET<br>TYPES AND LOCATIONS TO BE<br>DETERMINED BY ELECTRICAL<br>ENGINEER.         3. ELECTRICAL OUTLETS AND COVER<br>PLA                                                                                                                                                                                                                                                                                                                                                                                                                                                                                                                                                                                                                                                                                                                                                                                                                                                                                                             |     |                                                                                    |
| Image: Contract of the second state of the second stat | OUTLET AT 4" ABOVE<br>BACKSPLASH OR AT 48" AFF         GFI<br>DUPLEX OUTLET (G,F,I) - CENTE<br>OF OUTLET AT 18" AFF         BCKSPLASH OR AT 48" AFF         DUPLEX OUTLET (G,F,I) - CENTE<br>OF OUTLET AT 4" ABOVE<br>BACKSPLASH OR AT 48" AFF         DUPLEX OUTLET (FLOOR<br>MOUNTED)         DUPLEX OUTLET (CELING<br>MOUNTED TWIST LOCK)         V         JACK - FLOOR MOUNTED         O         DUPLEX OUTLET (CELING<br>MOUNTED TWIST LOCK)         V         JACK (CELING MOUNTED TWIST<br>LOCK)         V         JACK (CELING MOUNTED TWIST<br>LOCK)         V         COMBINATION TELEPHONE / DA<br>JACK (CELING MOUNTED TWIST<br>LOCK)         V         PLASMA TV, FURNISHED BY<br>TENANTI, INSTALLED BY GC, GC<br>PROVIDE RECESSED POWER AN<br>DATA, COORDINATE WITH TENA<br>TYPICAL         ELECTRICAL SUBCONTRACTOR IS TO<br>PROVIDE PULL STRINGS AND<br>JUNCTION BOXES FOR ALL DATA LINE<br>TYPICAL.         2. ARCHITECTURAL PLANS DEPICT<br>ELECTRICAL OUTLET TYPES AND<br>LOCATIONS ARE FOR COORDINATION<br>PURPOSES ONLY. FINAL OUTLET<br>TYPES AND LOCATIONS TO BE<br>DETERMINED BY ELECTRICAL<br>ENGINEER.         3. ELECTRICAL OUTLETS AND COVER<br>PLATES TO BE WHITE         4. EXISTING OUTLET LOCATIONS TO BE<br>FIELD VERIFIED BY GC         Project:<br>Olympus<br>Olympus at 132<br>Cumpike Road<br>Soutborough, MA 01772         Project #: 16106<br>Scale: As Noted         Issue:       Date:                                                                                                                                                                                                                                                                                                                                                                                                                                                                                                                                                                                                                                                                |     | OUTLET AT 18" AFF, DEDICATED<br>WHERE NOTED                                        |
| ♀ OF OUTLET AT 18' AFF         GFI       DUPLEX OUTLET (G.F.I.) - CENTER<br>OF OUTLET AT 4' ABOVE<br>BACKSPLASH OR AT 48' AFF         ☑       DUPLEX OUTLET (FLOOR<br>MOUNTED)         ☑       COMBINATION TELEPHONE / DAT/<br>JACK - FLOOR MOUNTED         ④       DUPLEX OUTLET (CEILING<br>MOUNTED TWIST LOCK)         ✓       COMBINATION TELEPHONE / DAT/<br>JACK - CENTER OF OUTLET AT 18'<br>AFF         ✓       COMBINATION TELEPHONE / DATA<br>JACK - CENTER OF OUTLET AT 18'<br>AFF         ✓       COMBINATION TELEPHONE / DATA<br>JACK - CENTER OF OUTLET AT 18'<br>AFF         ✓       PLASMA TV, FURNISHED BY<br>TENANT, INSTALLED BY GC, GC 10'<br>PROVIDE RECESSED POWER AND<br>DATA, COORDINATE WITH TENAN'<br>TYPICAL. <b>ELECTRICAL NOTES</b> 1. ELECTRICAL SUBCONTRACTOR IS TO<br>PROVIDE PULL STRINGS AND<br>JUNCTION BOXES FOR ALL DATA LINES<br>TYPICAL.         2. ARCHITECTURAL PLANS DEPICT<br>ELECTRICAL OUTLET TYPES AND<br>LOCATIONS ARE FOR COORDINATION<br>PURPOSES ONLY, FINAL OUTLET<br>TYPESA ND LOCATIONS TO BE<br>DETERMINED BY ELECTRICAL<br>ENGINEER.         3. ELECTRICAL OUTLETS AND COVER<br>PLATES TO BE WHITE         4. EXISTING OUTLET LOCATIONS TO BE<br>FIELD VERIFIED BY GC         ØYmpus<br>136 Tumpike Road<br>Soutborough, MA 01772         ØYmpus<br>136 Tumpike Road<br>Soutborough, MA 01772         Project #: 16106<br>Scale: As Noted<br>ISSUME:         Scoute:       Date:<br>O3.13.17                                                                                                                                                                                                                                                                                                                                                                                                                                                                                                                                                                                                                                            | ♥       OF OUTLET AT 18" AFF         GFI       DUPLEX OUTLET (G.F.I.) - CENTE         ØF OUTLET AT 48" AFF         ØD       DUPLEX OUTLET (G.F.I.) - CENTE         ØF OUTLET AT 48" AFF         ØD       DUPLEX OUTLET (FLOOR         MOUNTED)       COMBINATION TELEPHONE / DA         JACK - FLOOR MOUNTED       Ø         ØDUPLEX OUTLET (CEILING         MOUNTED TWIST LOCK)         V       COMBINATION TELEPHONE / DA         JACK (CEILING MOUNTED TWIST LOCK)         V       EXISTING COMBINATION         TELEPHONE / DATA JACK, VIF         PLASMA TV, FURNISHED BY         TV       PROVIDE RECESSED POWER AN         DATA, COORDINATE WITH TENA         TYPICAL         ELECTRICAL NOTES         1. ELECTRICAL SUBCONTRACTOR IS TO         PROVIDE RECESSED POWER AND         JUNCTION BOXES FOR ALL DATA LINE         TYPICAL         2. ARCHITECTURAL PLANS DEPICT         ELECTRICAL OUTLET TYPES AND         JUNCTION BOXES FOR ALL DATA LINE         TYPICAL         2. ARCHITECTURAL PLANS DEPICT         ELECTRICAL OUTLET SAND COVER         PLATES TO BE WHITE         4. EXISTING OUTLET LOCATIONS TO BE         DETERMINED BY ELECTRICAL                                                                                                                                                                                                                                                                                                                                                                                                                                                                                                                                                                                                                                                                                                                                                                                                                                                                                                                                 |     | OUTLET AT 4" ABOVE<br>BACKSPLASH OR AT 48" AFF                                     |
| OF OUTLET AT 4" ABOVE<br>BACKSPLASH OR AT 48" AFF<br>DUPLEX OUTLET (FLOOR<br>MOUNTED) DUPLEX OUTLET (FLOOR<br>MOUNTED) DUPLEX OUTLET (FLOOR<br>MOUNTED) DUPLEX OUTLET (CELING<br>MOUNTED TWIST LOCK) COMBINATION TELEPHONE / DAT/<br>JACK (CELING MOUNTED TWIST<br>LOCK) COMBINATION TELEPHONE / DAT/<br>JACK (CELING MOUNTED TWIST<br>LOCK) COMBINATION TELEPHONE / DAT/<br>JACK - CENTER OF OUTLET AT 18'<br>AFF PLASMA TV, FURNISHED BY<br>TENANT, INSTALLED BY GC, GC TT<br>TV PROVIDE RECESSED POWER AND<br>DATA, COORDINATE WITH TENAN<br>TYPICAL ELECTRICAL SUBCONTRACTOR IS TO<br>PROVIDE PULL STRINGS AND<br>JUNCTION BOXES FOR ALL DATA LINES<br>TYPICAL. ARCHITECTURAL PLANS DEPICT<br>ELECTRICAL SUBCONTRACTOR IS TO<br>PROVIDE PULL STRINGS AND<br>LOCATIONS ARE FOR COORDINATION<br>PURPOSES ONLY. FINAL OUTLET<br>TYPES AND LOCATIONS TO BE<br>DETERMINED BY ELECTRICAL<br>ENGINEER. LECTRICAL OUTLETS AND COVER<br>PLATES TO BE WHITE Architect'S Stamp: Key Plan: SCOPE OF WORK NOT IN SCOPE NOT IN SCOPE Froject: Olympus at 132 Turpike Road Southborough, MA 01772 Project #: 16106 Scale: As Noted ISSUE: Date: O3.13.17                                                                                                                                                                                                                                                                                                                                                                                                                                                                                                                                                                                                                                                                                                                                                                                                                                                                                                                                                  | OF OUTLET AT 4" ABOVE<br>BACKSPLASH OR AT 48" AFF         DUPLEX OUTLET (FLOOR<br>MOUNTED)         COMBINATION TELEPHONE / DA<br>JACK - FLOOR MOUNTED         DUPLEX OUTLET (CEILING<br>MOUNTED TWIST LOCK)         COMBINATION TELEPHONE / DA<br>JACK (CEILING MOUNTED TWIST<br>LOCK)         V         EXISTING COMBINATION<br>TELEPHONE / DATA JACK, VIF         V         COMBINATION TELEPHONE / DA<br>JACK - CENTER OF OUTLET AT 1<br>AFF         PLASMA TV, FURNISHED BY<br>TELEPHONE / DATA JACK, VIF         PLASMA TV, FURNISHED BY<br>TELEPHONE / DATA JACK, VIF         PLASMA TV, FURNISHED BY<br>TELECTRICAL NOTES         1. ELECTRICAL SUBCONTRACTOR IS TO<br>PROVIDE RECESSED POWER AN<br>DATA, COORDINATE WITH TENA<br>TYPICAL         2. ARCHITECTURAL PLANS DEPICT<br>ELECTRICAL OUTLET TYPES AND<br>LOCATIONS ARE FOR COORDINATION<br>PURPOSES FOR ALL DATA LINE<br>TYPES AND LOCATIONS TO BE<br>DETERMINED BY ELECTRICAL<br>ENGINEER.         3. ELECTRICAL OUTLET S AND COVER<br>PLATES TO BE WHITE         4. EXISTING OUTLET LOCATIONS TO BE<br>DETERMINED BY GC         INOT IN SCOPE         Key Plan:         SCOPE OF WORK         SCOPE OF WORK         SUMOTIONUS AT 132<br>TUMPIKE ROAd<br>Southorough, MA 01772         Project::         Olympus at 132<br>TUMPIKE ROAd<br>Southorough, MA 01772         Project #: 16106<br>Scale: As Noted<br>Issue:                                                                                                                                                                                                                                                                                                                                                                                                                                                                                                                                                                                                                                                                                                        | P   | OF OUTLET AT 18" AFF                                                               |
| MOUNTED)         COMBINATION TELEPHONE / DATA<br>JACK - FLOOR MOUNTED         JACK - FLOOR MOUNTED         COMBINATION TELEPHONE / DATA<br>JACK (CEILING MOUNTED TWIST<br>LOCK)         Y         LOCK)         Y         COMBINATION TELEPHONE / DATA<br>JACK - CENTER OF OUTLET AT 18'<br>AFF         PLASMA TV, FURNISHED BY<br>TENANT, INSTALLED BY GC, GC TT<br>PROVIDE RECESSED POWER AND<br>DATA, COORDINATE WITH TENAN'<br>TYPICAL         ELECTRICAL SUBCONTRACTOR IS TO<br>PROVIDE PULL STRINGS AND<br>JUNCTION BOXES FOR ALL DATA LINES<br>TYPICAL.         2. ARCHITECTURAL PLANS DEPICT<br>ELECTRICAL OUTLET TYPES AND<br>LOCATIONS ARE FOR COORDINATION<br>PURPOSES ONLY. FINAL OUTLET<br>TYPES AND LOCATIONS TO BE<br>DETERMINED BY ELECTRICAL<br>ENGINEER.         3. ELECTRICAL OUTLET S AND COVER<br>PLATES TO BE WHITE         4. EXISTING OUTLET LOCATIONS TO BE<br>FIELD VERIFIED BY GC         MOT IN SCOPE         NOT IN SCOPE         Project:         Olympus at 132<br>Turpike Road<br>Soutbrorough, MA 01772         Project #: 16106<br>Scale: As Noted         Issue:       Date:<br>03.13.17                                                                                                                                                                                                                                                                                                                                                                                                                                                                                                                                                                                                                                                                                                                                                                                                                                                           | MOUNTED)       MOUNTED)       COMBINATION TELEPHONE / DATA JACK - FLOOR MOUNTED       UDUPLEX OUTLET (CEILING MOUNTED TWIST LOCK)       Image: Combination Telephone / DATA JACK (CEILING MOUNTED TWIST LOCK)       Image: Combination Telephone / DATA JACK (CEILING MOUNTED TWIST LOCK)       Image: Combination Telephone / DATA JACK (CEILING MOUNTED TAT 1 AFF       Image: Combination Telephone / DATA JACK - CENTER OF OUTLET AT 1 AFF       Image: Combination Telephone / DATA JACK - CENTER OF OUTLET AT 1 AFF       Image: Combination Telephone / DATA , COORDINATE WITH TENA T, INSTALLED BY GC, GC PROVIDE PULL STRINGS AND JUNCTION BOXES FOR ALL DATA LINE TYPICAL.       Image: Combination PROVIDE PULL STRINGS AND JUNCTION BOXES FOR ALL DATA LINE TYPICAL.       ARCHITECTURAL PLANS DEPICT ELECTRICAL OUTLET TYPES AND LOCATIONS TO BE DETERMINED BY ELECTRICAL ENGINEER.       Image: Complexity of the string of the s                                                                                                                                                                                                                                                           |     | OF OUTLET AT 4" ABOVE                                                              |
| Image: State of the state | ☑       JACK - FLOOR MOUNTED         ☑       DUPLEX OUTLET (CEILING<br>MOUNTED TWIST LOCK)         ✓       COMBINATION TELEPHONE / DAT<br>JACK (CEILING MOUNTED TWIST<br>LOCK)         ▼       EXISTING COMBINATION<br>TELEPHONE / DATA JACK, VIF         ▼       COMBINATION TELEPHONE / DAT<br>JACK - CENTER OF OUTLET AT 1<br>AFF         ▼       PLASMA TV, FURNISHED BY<br>TENANT, INSTALLED BY GC, GC<br>PROVIDE RECESSED POWER AN<br>DATA, COORDINATE WITH TENA<br>TYPICAL         ELECTRICAL SUBCONTRACTOR IS TO<br>PROVIDE PULL STRINGS AND<br>JUNCTION BOXES FOR ALL DATA LINE<br>TYPICAL.         2. ARCHITECTURAL PLANS DEPICT<br>ELECTRICAL OUTLET TYPES AND<br>LOCATIONS ARE FOR COORDINATION<br>PURPOSES ONLY. FINAL OUTLET<br>TYPES AND LOCATIONS TO BE<br>DETERMINED BY ELECTRICAL<br>ENGINEER.         3. ELECTRICAL OUTLETS AND COVER<br>PLATES TO BE WHITE         4. EXISTING OUTLET LOCATIONS TO BE<br>DETERMINED BY ELECTRICAL<br>ENGINEER.         3. ELECTRICAL OUTLETS AND COVER<br>PLATES TO BE WHITE         4. EXISTING OUTLET LOCATIONS TO BE<br>FIELD VERIFIED BY GC         Project         Olympus at 132<br>Turpike Road<br>Southborough, MA 01772         Project #: 16106<br>Scale: As Noted         Issue:       Date:                                                                                                                                                                                                                                                                                                                                                                                                                                                                                                                                                                                                                                                                                                                                                                                                                                     | Ø   | MOUNTED)                                                                           |
| MOUNTED TWIST LOCK)         COMBINATION TELEPHONE / DATA<br>JACK (CEILING MOUNTED TWIST<br>LOCK)         Image: Combination Telephone / DATA<br>JACK - CENTER OF OUTLET AT 18'<br>AFF         Image: Combination Telephone / DATA<br>JACK - CENTER OF OUTLET AT 18'<br>AFF         Image: Combination Telephone / DATA<br>JACK - CENTER OF OUTLET AT 18'<br>AFF         Image: Combination Telephone / DATA<br>JACK - CENTER OF OUTLET AT 18'<br>AFF         Image: Combination Telephone / DATA<br>JACK - CENTER OF OUTLET AT 18'<br>AFF         Image: Combination Telephone / DATA<br>JACK - CENTER OF OUTLET AT 18'<br>AFF         Image: Combination Type<br>Combination Box Ecessed Dower And<br>DATA, COORDINATE WITH TENAN<br>TYPICAL         Image: Combination Polypoint Actions ARE FOR COORDINATION<br>PURPOSES ONLY. FINAL OUTLET<br>TYPES AND LOCATIONS TO BE<br>DETERMINED BY ELECTRICAL<br>ENGINEER.         Image: Combination Polypoint Attack         Image: Combinat                                                                                                                                                                                                                                                                                                                                                                                                                                                                                                                                                       | WOUNTED TWIST LOCK)         COMBINATION TELEPHONE / DATA JACK (CEILING MOUNTED TWIST LOCK)         Y       EXISTING COMBINATION TELEPHONE / DATA JACK (CEILING MOUNTED TWIST LOCK)         Y       EXISTING COMBINATION TELEPHONE / DATA JACK - CENTER OF OUTLET AT 1 AFF         TV       PLASMA TV, FURNISHED BY TENANT, INSTALLED BY GC, GC PROVIDE RECESSED POWER AN DATA, COORDINATE WITH TENA TYPICAL         ELECTRICAL SUBCONTRACTOR IS TO PROVIDE PULL STRINGS AND JUNCTION BOXES FOR ALL DATA LINE TYPICAL.         2. ARCHITECTURAL PLANS DEPICT ELECTRICAL OUTLET TYPES AND LOCATIONS TO BE DETERMINED BY ELECTRICAL ENGINEER.         3. ELECTRICAL OUTLET S AND COVER PLATES TO BE WHITE         4. EXISTING OUTLET LOCATIONS TO BE FIELD VERIFIED BY GC         Key Plan:         Scope of work         MOT IN SCOPE         NOT IN SCOPE         NOT IN SCOPE         NOT IN SCOPE         Project:         Olympus at 132         OLYMPUS         NOT IN SCOPE         Project #: 16106         Scale : As Noted         Issue:                                                                                                                                                                                                                                                                                                                                                                                                                                                                                                                                                                                                                                                                                                                                                                                                                                                                                                                                                                                                                                                |     | JACK - FLOOR MOUNTED                                                               |
| V       EXISTING COMBINATION<br>TELEPHONE / DATA JACK, VIF         V       COMBINATION TELEPHONE / DATA<br>JACK - CENTER OF OUTLET AT 18'<br>AFF         PLASMA TV, FURNISHED BY<br>TENANT, INSTALLED BY GC, GC TO<br>PROVIDE RECESSED POWER AND<br>DATA, COORDINATE WITH TENANT<br>TYPICAL         ELECTRICAL SUBCONTRACTOR IS TO<br>PROVIDE PULL STRINGS AND<br>JUNCTION BOXES FOR ALL DATA LINES<br>TYPICAL.         2. ARCHITECTURAL PLANS DEPICT<br>ELECTRICAL OUTLET TYPES AND<br>LOCATIONS ARE FOR COORDINATION<br>PURPOSES ONLY. FINAL OUTLET<br>TYPES AND LOCATIONS TO BE<br>DETERMINED BY ELECTRICAL<br>ENGINEER.         3. ELECTRICAL OUTLETS AND COVER<br>PLATES TO BE WHITE         4. EXISTING OUTLET LOCATIONS TO BE<br>FIELD VERIFIED BY GC         Key Plan:<br>SCOPE OF WORK<br>FIELD VERIFIED BY GC         MOT IN SCOPE         NOT IN SCOPE         NOT IN SCOPE         Project:         Olympus at 132<br>Tumpike Road<br>Southborough, MA 01772         Project #: 16106<br>Scale: As Noted         Issue:       Date:<br>Construction         03:13.17                                                                                                                                                                                                                                                                                                                                                                                                                                                                                                                                                                                                                                                                                                                                                                                                                                                                                                                                                                                                               | Y       EXISTING COMBINATION<br>TELEPHONE / DATA JACK, VIF         Y       COMBINATION TELEPHONE / DATA<br>JACK - CENTER OF OUTLET AT 1<br>AFF         TV       PLASMA TV, FURNISHED BY<br>TENANT, INSTALLED BY GC, GC<br>PROVIDE RECESSED POWER AN<br>DATA, COORDINATE WITH TENA<br>TYPICAL         1. ELECTRICAL SUBCONTRACTOR IS TO<br>PROVIDE PULL STRINGS AND<br>JUNCTION BOXES FOR ALL DATA LINE<br>TYPICAL.         2. ARCHITECTURAL PLANS DEPICT<br>ELECTRICAL OUTLET TYPES AND<br>LOCATIONS ARE FOR COORDINATION<br>PURPOSES ONLY. FINAL OUTLET<br>TYPES AND LOCATIONS TO BE<br>DETERMINED BY ELECTRICAL<br>ENGINEER.         3. ELECTRICAL OUTLETS AND COVER<br>PLATES TO BE WHITE         4. EXISTING OUTLET LOCATIONS TO BE<br>FIELD VERIFIED BY GC         Key Plan:<br>SCOPE OF WORK         VERIFIED BY GC         NOT IN SCOPE                                                                                                                                                                                                                                                                                                                                                                                                                                                                                                                                                                                                                                                                                                                                                                                                                                                                                                                                                                                                                                                                                                                                                                                                                                                  | _   | MOUNTED TWIST LOCK)<br>COMBINATION TELEPHONE / DATA<br>JACK (CEILING MOUNTED TWIST |
| Y       JACK - CENTER OF OUTLET AT 18'<br>AFF         PLASMA TV, FURNISHED BY<br>TV       PLASMA TV, FURNISHED BY GC, GC TT<br>PROVIDE RECESSED POWER AND<br>DATA, COORDINATE WITH TENANT<br>TYPICAL         ELECTRICAL SUBCONTRACTOR IS TO<br>PROVIDE PULL STRINGS AND<br>JUNCTION BOXES FOR ALL DATA LINES<br>TYPICAL.         2. ARCHITECTURAL PLANS DEPICT<br>ELECTRICAL OUTLET TYPES AND<br>LOCATIONS ARE FOR COORDINATION<br>PURPOSES ONLY. FINAL OUTLET<br>TYPES AND LOCATIONS TO BE<br>DETERMINED BY ELECTRICAL<br>ENGINEER.         3. ELECTRICAL OUTLETS AND COVER<br>PLATES TO BE WHITE         4. EXISTING OUTLET LOCATIONS TO BE<br>FIELD VERIFIED BY GC         HATCH LEGEND         MOT IN SCOPE         Key Plan:         SCOPE OF WORK         MOT IN SCOPE    Project:        Olympus at 132<br>Turpike Road<br>Soutborough, MA 01772    Project #: 16106          Scale: As Noted    Issue: Date:<br>Construction 03.13.17                                                                                                                                                                                                                                                                                                                                                                                                                                                                                                                                                                                                                                                                                                                                                                                                                                                                                                                                                                                                                                                                                                                                                  | <ul> <li>JACK - CENTER OF OUTLET AT 1<br/>AFF</li> <li>PLASMA TV, FURNISHED BY<br/>TENANT, INSTALLED BY GC, GC<br/>PROVIDE RECESSED POWER AN<br/>DATA, COORDINATE WITH TENA<br/>TYPICAL</li> <li>ELECTRICAL SUBCONTRACTOR IS TO<br/>PROVIDE PULL STRINGS AND<br/>JUNCTION BOXES FOR ALL DATA LINE<br/>TYPICAL.</li> <li>ARCHITECTURAL PLANS DEPICT<br/>ELECTRICAL OUTLET TYPES AND<br/>LOCATIONS ARE FOR COORDINATION<br/>PURPOSES ONLY. FINAL OUTLET<br/>TYPES AND LOCATIONS TO BE<br/>DETERMINED BY ELECTRICAL<br/>ENGINEER.</li> <li>ELECTRICAL OUTLETS AND COVER<br/>PLATES TO BE WHITE</li> <li>EXISTING OUTLET LOCATIONS TO BE<br/>FIELD VERIFIED BY GC</li> <li>MOT IN SCOPE</li> <li>NOT IN SCOPE</li> <li>NOT IN SCOPE</li> <li>NOT IN SCOPE</li> <li>Project:<br/>Olympus at 132<br/>Turnpike Road<br/>Soutborough, MA 01772</li> <li>Client:<br/>Olympus<br/>136 Turnpike Road<br/>Soutborough, MA 01772</li> <li>Project #: 16106<br/>Scale: As Noted</li> <li>Issue: Date:</li> </ul>                                                                                                                                                                                                                                                                                                                                                                                                                                                                                                                                                                                                                                                                                                                                                                                                                                                                                                                                                                                                                                                                                              | Y   | EXISTING COMBINATION                                                               |
| TV       TENANT, INSTALLED BY GC, GC TO PROVIDE RECESSED POWER AND DATA, COORDINATE WITH TENANT TYPICAL         ELECTRICAL SUBCONTRACTOR IS TO PROVIDE PULL STRINGS AND JUNCTION BOXES FOR ALL DATA LINES TYPICAL.         2. ARCHITECTURAL PLANS DEPICT ELECTRICAL OUTLET TYPES AND LOCATIONS ANE FOR COORDINATION PURPOSES ONLY. FINAL OUTLET TYPES AND LOCATIONS TO BE DETERMINED BY ELECTRICAL ENGINEER.         3. ELECTRICAL OUTLETS AND COVER PLATES TO BE WHITE         4. EXISTING OUTLET LOCATIONS TO BE FIELD VERIFIED BY GC         Key Plan:         SCOPE OF WORK         MOT IN SCOPE         NOT IN SCOPE         NOT IN SCOPE         Key Plan:         SCOPE OF WORK         NOT IN SCOPE         NOT IN SCOPE         Project:         Olympus at 132         OUPPOINT ON TO BE FIELD VERIFIED BY GC         Project:         Olympus at 132         TURPIKE ROAD         Stamp:         Project:         Olympus at 132         TURPIKE ROAD         Stamp:         Project #: 16106         Scale: As Noted         Issue:                                                                                                                                                                                                                                                                                                                                                                                                                                                                                                                                                                                                                                                                                                                                                                                                                                                                                                                                                                                                                                                |                                                                                                                                                                                                                                                                                                                                                                                                                                                                                                                                                                                                                                                                                                                                                                                                                                                                                                                                                                                                                                                                                                                                                                                                                                                                                                                                                                                                                                                                                                                                                                                                                                                                                                                                                                                                                                                                                                                                                                                                                                                                                                 |     |                                                                                    |