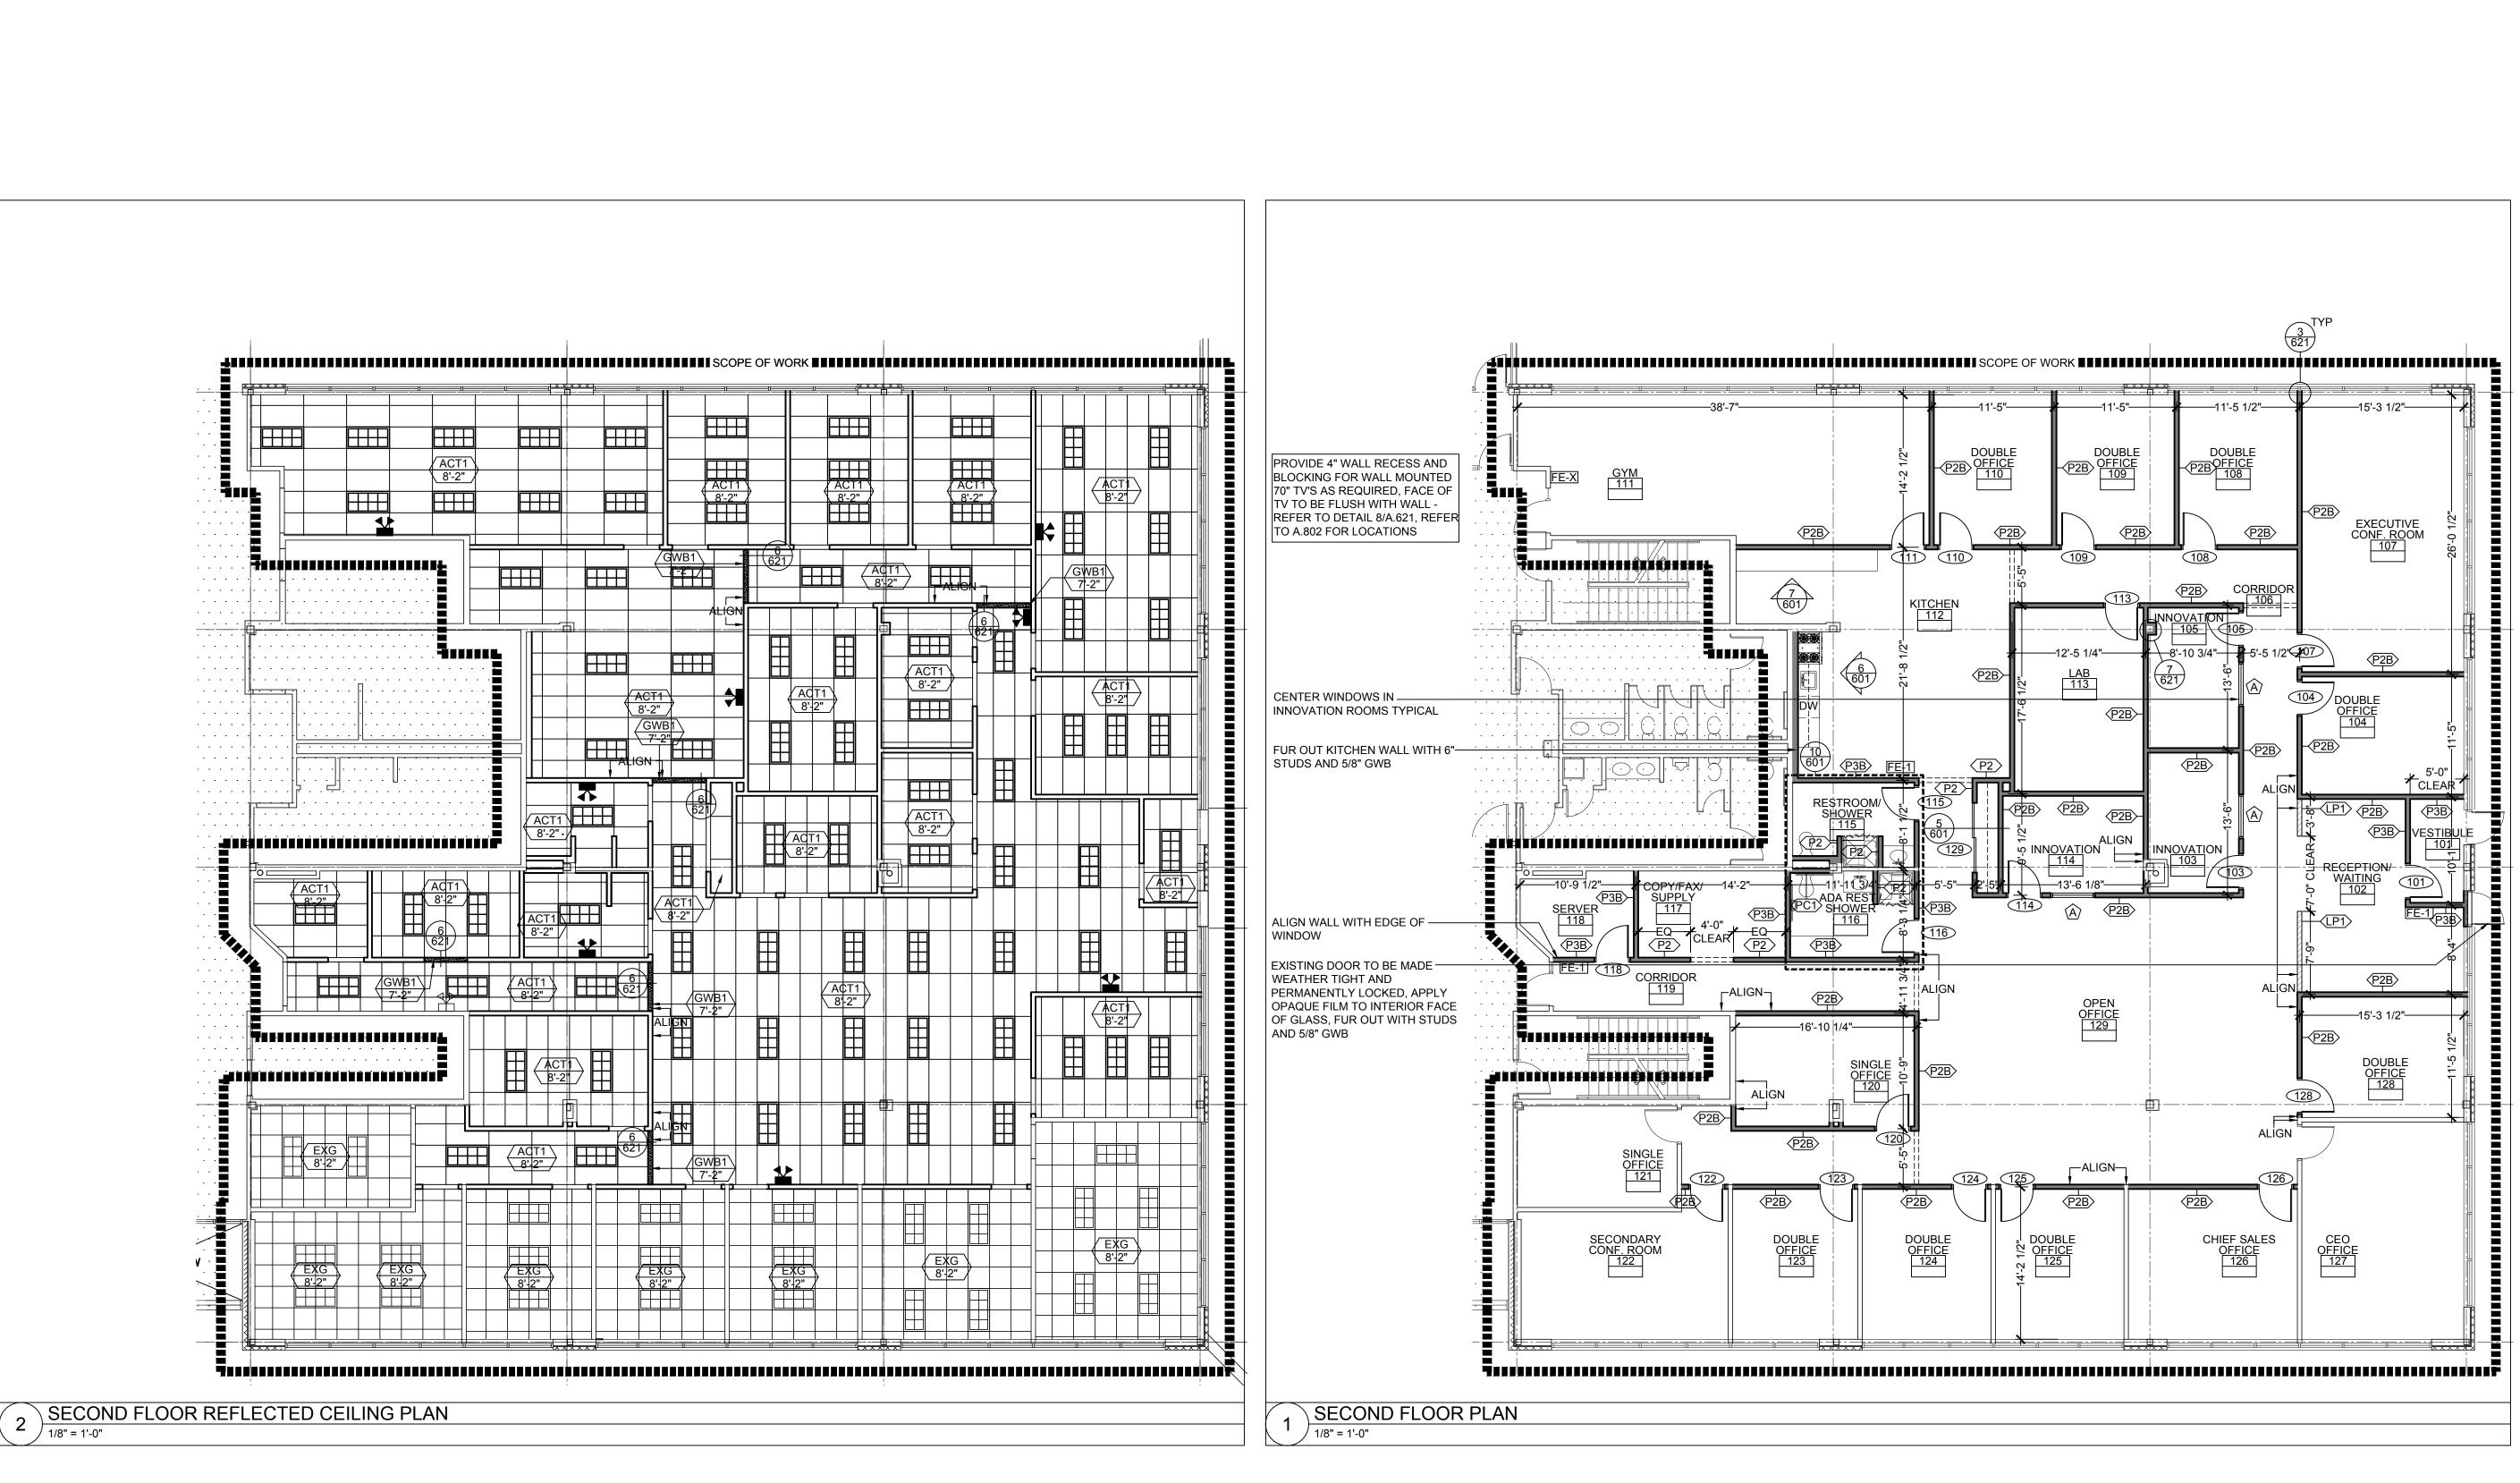

RCP LEGEND

EXISTING 2'X4' PARABOLIC FIXTURE TO REMAIN

RELOCATED 2'X4' PARABOLIC FIXTURE OR NEW TO MATCH

EXISTING EXISTING EMERGENCY EXIT Î⊗Î SIGN TO REMAIN

RELOCATED EMERGENCY EXIT SIGN OR NEW TO MATCH EXISTING

EXISTING EMERGENCY LIGHT TO REMAIN

RELOCATED EMERGENCY LIGHT - REMOTE BATTERY OR NEW TO

**CEILING TYPES** ACT1 2'X4' SECOND LOOK ACOUSTIC CEILING TILE AND GRID TO

MATCH EXISTING

MATCH EXISTING GWB1 5/8" GWB CEILING

GWB2 | 5/8" MOISTURE RESISTANT GWB

NEW INTERIOR PARTITION NEW LOW WALL INTERIOR PARTITION

Notes:

PARTITION NOTES

PARTITION LEGEND

EXISTING WALL, VERIFY

CONSTRUCTION IN FIELD

ARCHITECTURAL FLOOR

PLAN REFERENCE SYS.

DETAIL SYMBOL

WALL TYPE SYMBOL

— ROOM SYMBOL

- DOOR SYMBOL

---- PLAN DETAIL

SYMBOL

1. ALL WALLS NOT KEYED IN BY WALL TYPE DESIGNATION TO BE PARTITION "P2B", TYP

DIMENSIONING NOTES . INTERIOR PARTITIONS ARE DIMENSIONED TO THE CENTERLINE,

## FIRE EXTINGUISHER

**SCHEDULE** SURFACE MOUNT FIRE EXTINGUISHER, JL INDUSTRIES COSMIX 5X; PLASTIC SIGN #24S BY JL INDUSTRIES TO BE MOUNTED ABOVE EXTINGUISHER

EXISTING FIRE EXTINGUISHER,

**CEILING NOTES** 

## 1. NOTES ON SHEET A.621 ALSO APPLY TO

FRAMING OF CEILING STRUCTURES, TYPICAL. 2. ALL CEILING GRIDS ARE TO BE

CENTERED IN ROOMS AND/OR SPACES UNLESS NOTED OTHERWISE 3. ALL EXIT SIGNS, LIGHTS WITH EMERGENCY BACKUP, AND RELATED LIFE SAFETY EQUIPMENT ARE THE RESPONSIBILITY OF THE ELECTRICAL ENGINEER. G.C. TO COORDINATE