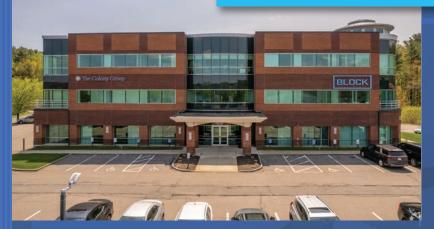

### **132** TURNPIKE ROAD

#### Size: 72,266 SF

Available Space: 2nd Floor: Suite 245 – 4,166 SF

Floors: Three

Year Built/Renovated: 2004/2018