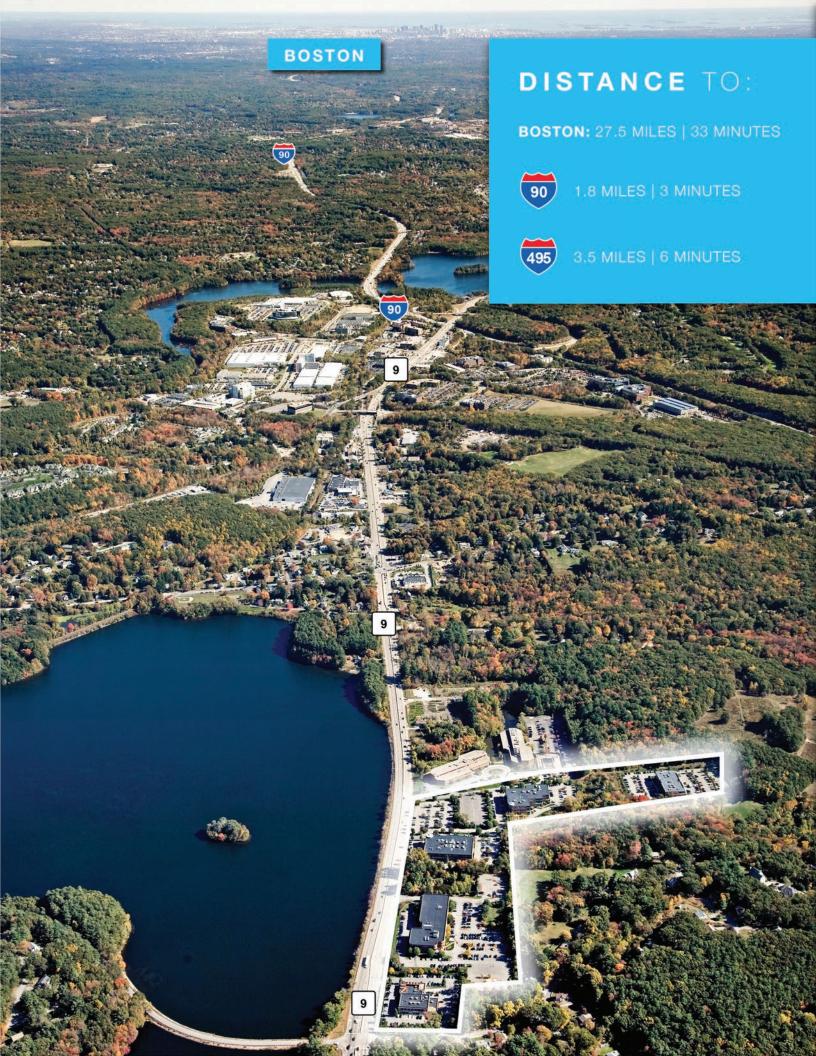

## RESERVOIRNINE

CENTRALLY LOCATED DIRECTLY ON ROUTE 9 BETWEEN INTERSTATE 495 AND THE MASS PIKE FRAMINGHAM

Reservoir Nine Southborough is a 300,000 SF office campus compromised of 132, 134, 136 & 144 Turnpike Road. The campus is situated directly across from the Sudbury Reservoir offering sweeping water views from every building. The amenity-rich campus offers two full-service cafeterias, three fitness centers and a walking trail to Whites Corner Retail Plaza where tenants will have direct access to a host of convenience amenities.