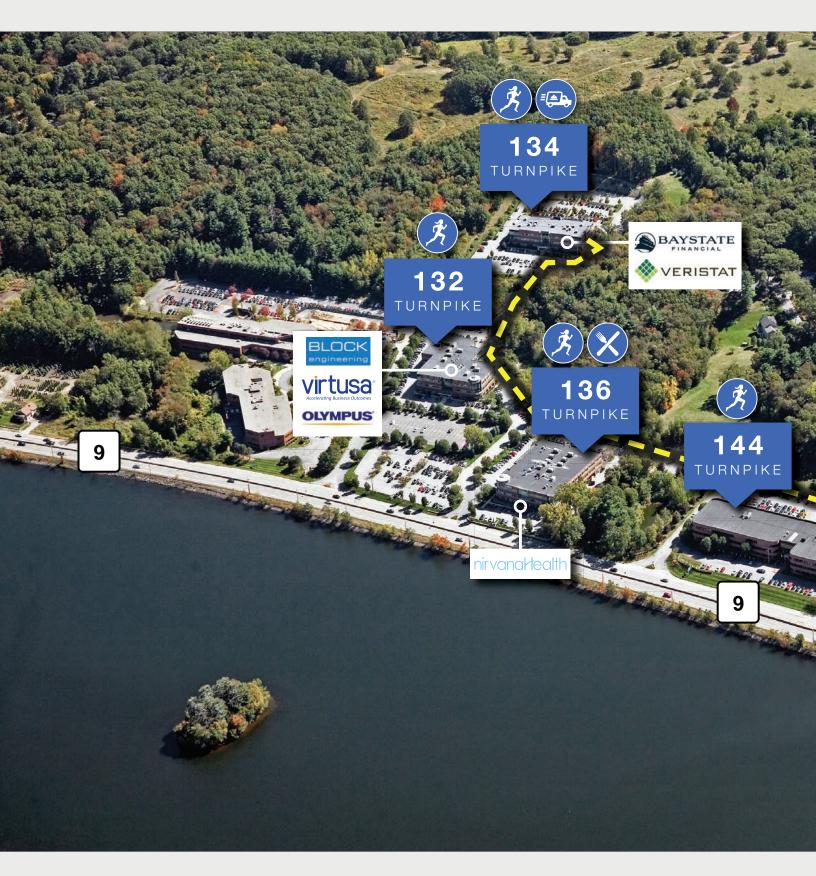

# RESERVOIRNINE

132 • 134 • 136 • 144 TURNPIKE ROAD

SOUTHBOROUGH, MA

## RESERVOIRNINE

CENTRALLY LOCATED DIRECTLY ON ROUTE 9 BETWEEN INTERSTATE 495 AND THE MASS PIKE FRAMINGHAM

Reservoir Nine Southborough is a 300,000 SF office campus compromised of 132, 134, 136 & 144 Turnpike Road. The campus is situated directly across from the Sudbury Reservoir offering sweeping water views from every building. The amenity-rich campus offers two full-service cafeterias, three fitness centers and a walking trail to Whites Corner Retail Plaza where tenants will have direct access to a host of convenience amenities.

# ABUNDANT AMENITIES

Reservoir Nine offers tenants both on campus amenities and retail amenities at Whites Corner, which is connected to the campus by a walking path.

#### PARK AMENITIES

WALKING PATH TO AMENITIES

FITNESS CENTERS AT 132,134,136 & 144 TURNPIKE

FULL-SERVICE CAFETERIA AT 136 TURNPIKE

CAFETERIA FOOD DELIVERY AVAILABLE AT 134 TURNPIKE