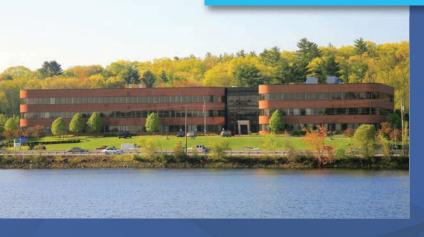

## RESERVOIRNINE

CENTRALLY LOCATED DIRECTLY ON ROUTE 9 BETWEEN INTERSTATE 495 AND THE MASS PIKE FRAMINGHAM

Reservoir Nine Southborough is a 300,000 SF office campus compromised of 132, 134, 136 & 144 Turnpike Road. The campus is situated directly across from the Sudbury Reservoir offering sweeping water views from every building. The amenity-rich campus offers two full-service cafeterias, three fitness centers and a walking trail to Whites Corner Retail Plaza where tenants will have direct access to a host of convenience amenities.