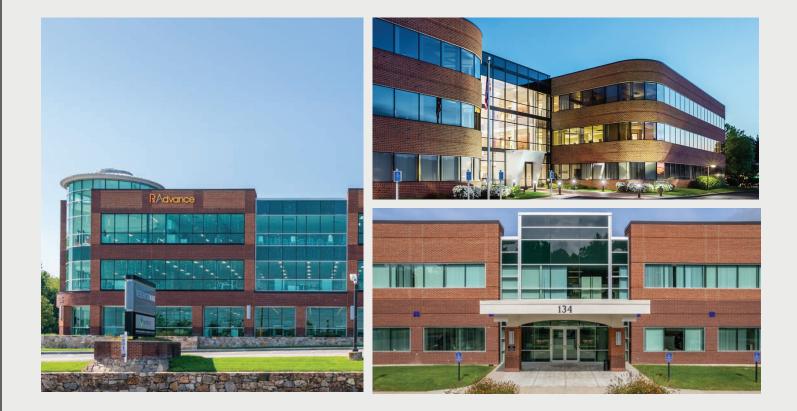

### **132** TURNPIKE ROAD

#### **134** TURNPIKE ROAD

1st Floor: Suite 130 – 4,673 SF Suite 120 – 2,842 SF

Floors: Three

Year Built/Renovated: 2007/2022

Size: 83,000 SF

Available Space: Fully Leased

チン

Š į

### **144** TURNPIKE ROAD

Size: 100,000 SF

Available Space: Fully Leased

Floors: Three

Year Built/Renovated: 1999, 2019