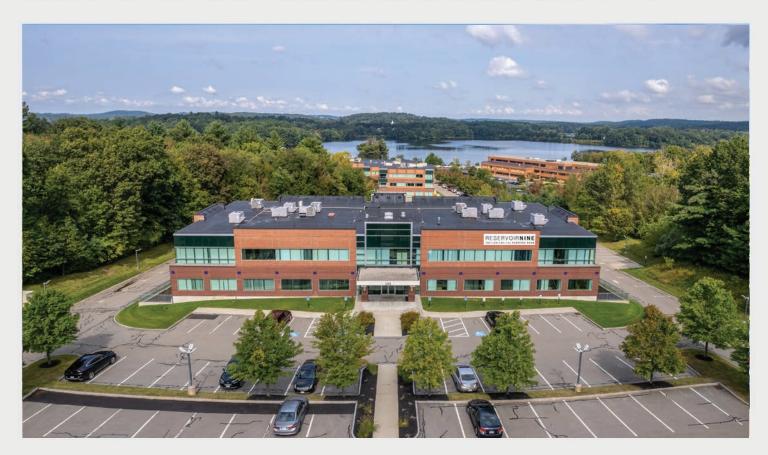

## RESERVOIRNINE

CENTRALLY LOCATED DIRECTLY ON ROUTE 9 BETWEEN INTERSTATE 495 AND THE MASS PIKE FRAMINGHAM

Reservoir Nine Southborough is a 300,000 SF office campus compromised of 132, 134, 136 & 144 Turnpike Road. The campus is situated directly across from the Sudbury Reservoir offering sweeping water views from every building. The amenity-rich campus offers two full-service cafeterias, three fitness centers and a walking trail to Whites Corner Retail Plaza where tenants will have direct access to a host of convenience amenities.