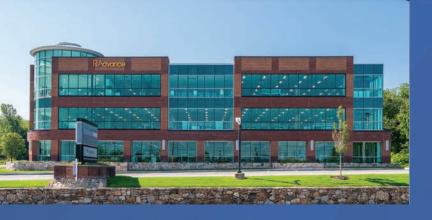

### **132** TURNPIKE ROAD

#### Size: 72,266 SF

Available Space: 2nd Floor: Suite 245 – 4,166 SF

Floors: Three

Year Built/Renovated: 2004/2018