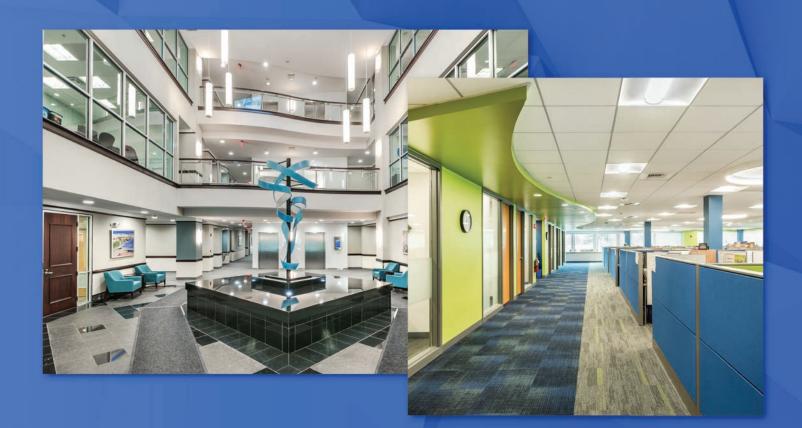

## RESERVOIRNINE

CENTRALLY LOCATED DIRECTLY ON ROUTE 9 BETWEEN INTERSTATE 495 AND THE MASS PIKE FRAMINGHAM

Reservoir Nine Southborough is a 300,000 SF office campus compromised of 132, 134, 136 & 144 Turnpike Road. The campus is situated directly across from the Sudbury Reservoir offering sweeping water views from every building. The amenity-rich campus offers two full-service cafeterias, three fitness centers and a walking trail to Whites Corner Retail Plaza where tenants will have direct access to a host of convenience amenities.

#### PARK AMENITIES

WALKING PATH TO AMENITIES

FITNESS CENTERS AT 132,134,136 & 144 TURNPIKE

FULL-SERVICE CAFETERIA AT 136 TURNPIKE

CAFETERIA FOOD DELIVERY AVAILABLE AT 134 TURNPIKE