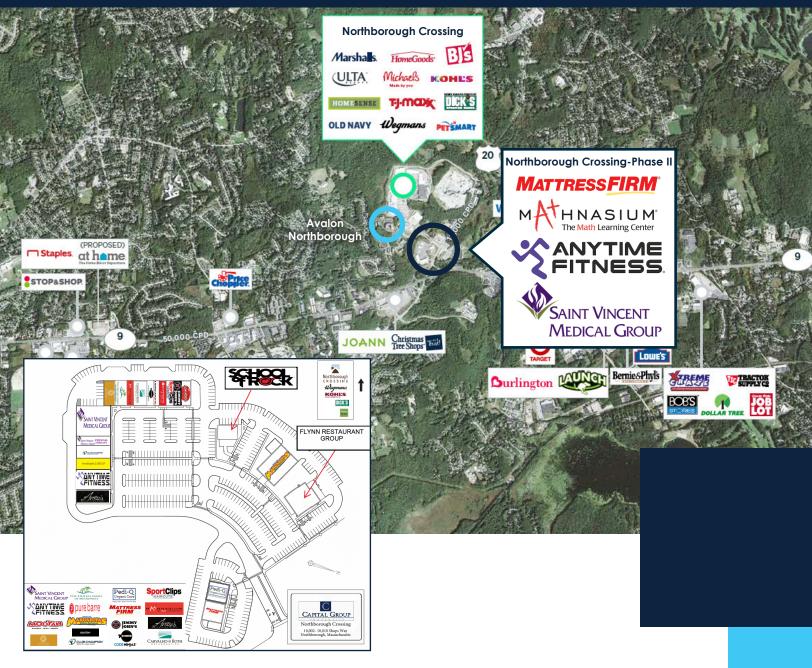

#### **SPACE FOR LEASE**

Phase II of Northborough Crossing is a newly constructed 73,000 SF open-air retail development in Northborough, MA conveniently located at the intersection of Route 9 and Route 20. With great visibility and ample parking, Northborough Crossing is anchored by Wegmans, BJ's Wholesale Club, Kohls, TJ Maxx, Homesense, Marshalls, Home Goods and Dicks Sporting Goods.

# A 650,000 SF Wegmans Anchored Regional Shopping Center

- Up to 2,000 SF inline subdividable to approx. 1,500 SF.
- Located at the intersection of Route 9 (50,000 cars per day) and Route 20 (13,000 cars per day)
- Anchored by BJ's, Dick's Sporting Goods, Homesense, Kohl's, T.J. Maxx and Wegmans
- Excellent co-tenancy in the immediate area
- Signalized access into the shopping center
- Avalon Northborough, a 382-unit residential complex, is located adjacent to the site