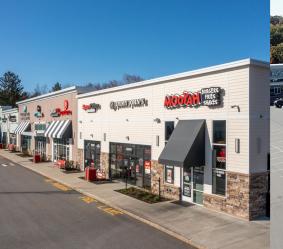

#### **SPACE FOR LEASE**

Phase II of Northborough Crossing is a newly constructed 73,000 SF open-air retail development in Northborough, MA conveniently located at the intersection of Route 9 and Route 20. With great visibility and ample parking, Northborough Crossing is anchored by Wegmans, BJ's Wholesale Club, Kohls, TJ Maxx, Homesense, Marshalls, Home Goods and Dicks Sporting Goods.

### **Property Details**

Gross Leasing Area: 73,000 SF

Inline: 2,000 SF (subdividable) **Availability:** 

Average Daily Traffic: 51,620 VPD +/- (Route 9),

11,070 VPD +/- (Route 20)

Parking Ratio: 6.20 per 1,000 GLA