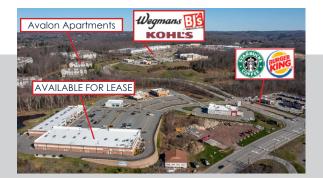

#### **SPACE FOR LEASE**

Phase II of Northborough Crossing is a newly constructed 73,000 SF open-air retail development in Northborough, MA conveniently located at the intersection of Route 9 and Route 20. With great visibility and ample parking, Northborough Crossing is anchored by Wegmans, BJ's Wholesale Club, Kohls, TJ Maxx, Homesense, Marshalls, Home Goods and Dicks Sporting Goods.

# A 650,000 SF Wegmans Anchored Regional Shopping Center

- Up to 2,000 SF inline subdividable to approx. 1,500 SF.
- Located at the intersection of Route 9 (50,000 cars per day) and Route 20 (13,000 cars per day)
- Anchored by BJ's, Dick's Sporting Goods, Homesense, Kohl's, T.J. Maxx and Wegmans
- Excellent co-tenancy in the immediate area
- Signalized access into the shopping center
- Avalon Northborough, a 382-unit residential complex, is located adjacent to the site