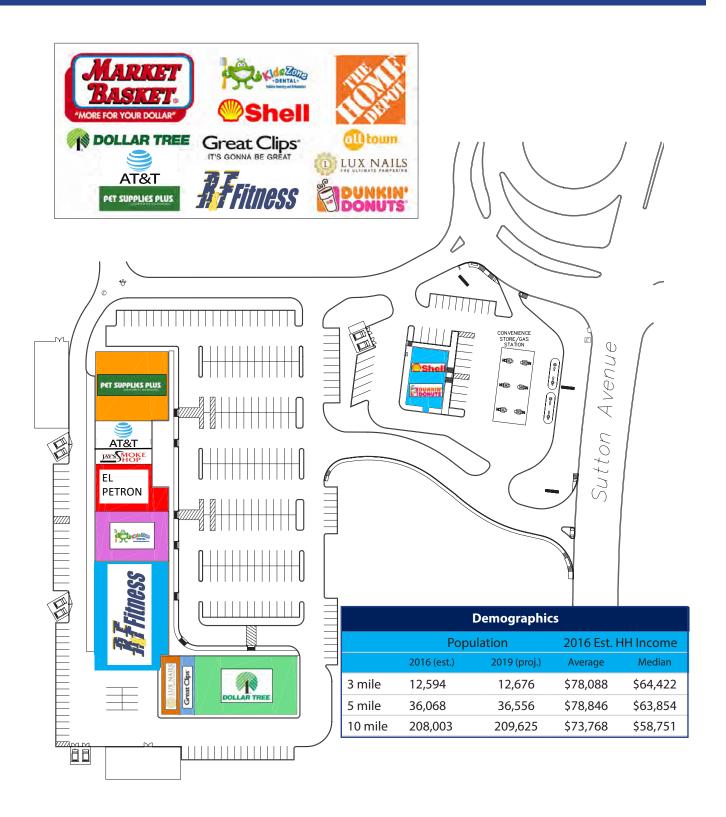

#### **PROJECT SPECIFICATIONS**

Total GLA: 252,000 SF Fully

Availability: Suite 115-11,550 SF (sub-dividable)

Lease Rate: Negotiable NNN

**Occupancy:** 8/1/2025