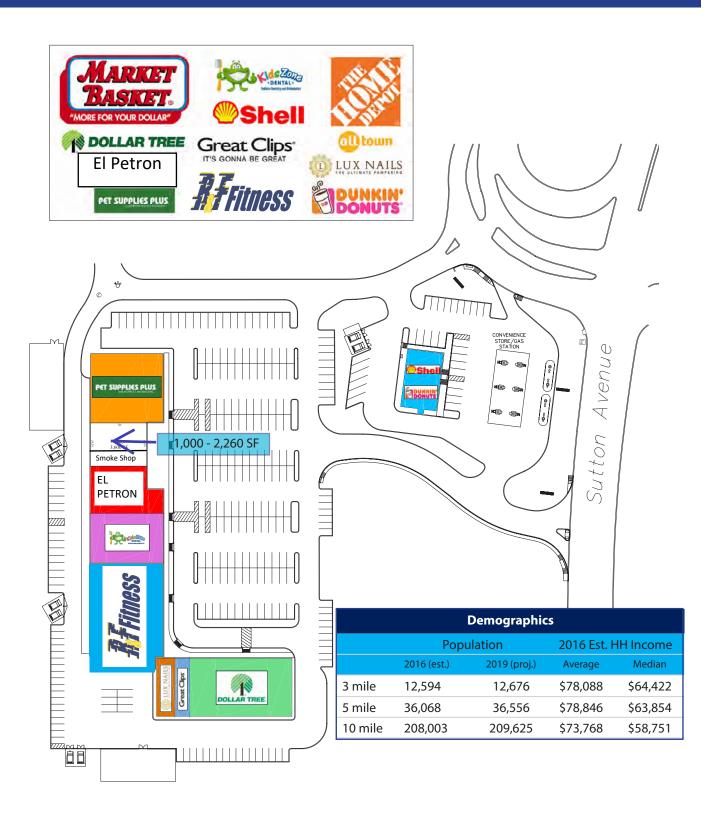

#### **PROJECT SPECIFICATIONS**

| Total GLA:    | 252,000 SF       |
|---------------|------------------|
| Availability: | 1,000 - 2,260 SF |
| Lease Rate:   | Negotiable NNN   |
| Occupancy:    | Immediate        |