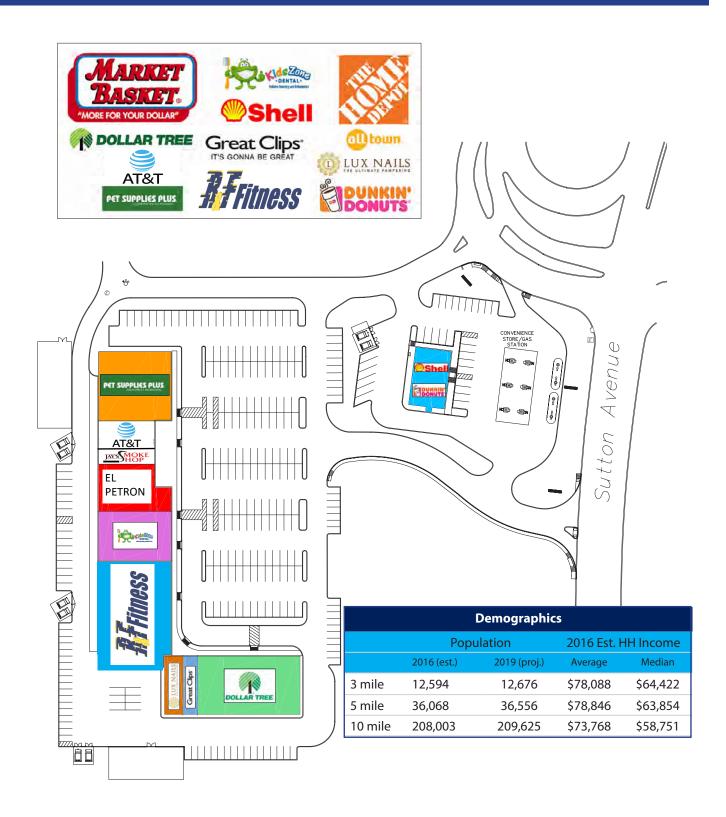

#### **PROJECT SPECIFICATIONS**

**Total GLA:** 252,000 SF **Availability:** Fully Leased

Lease Rate: Negotiable NNN

Occupancy: Immediate