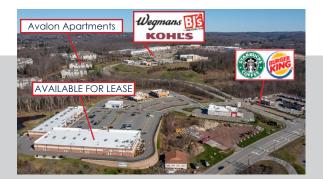

# A 650,000 SF Wegmans Anchored Regional Shopping Center

- Up to 1,683 SF inline available.
- Located at the intersection of Route 9 (50,000 cars per day) and Route 20 (13,000 cars per day)
- Anchored by BJ's, Dick's Sporting Goods, Homesense, Kohl's, T.J. Maxx and Wegmans
- Excellent co-tenancy in the immediate area
- Signalized access into the shopping center
- Avalon Northborough, a 382-unit residential complex, is located adjacent to the site