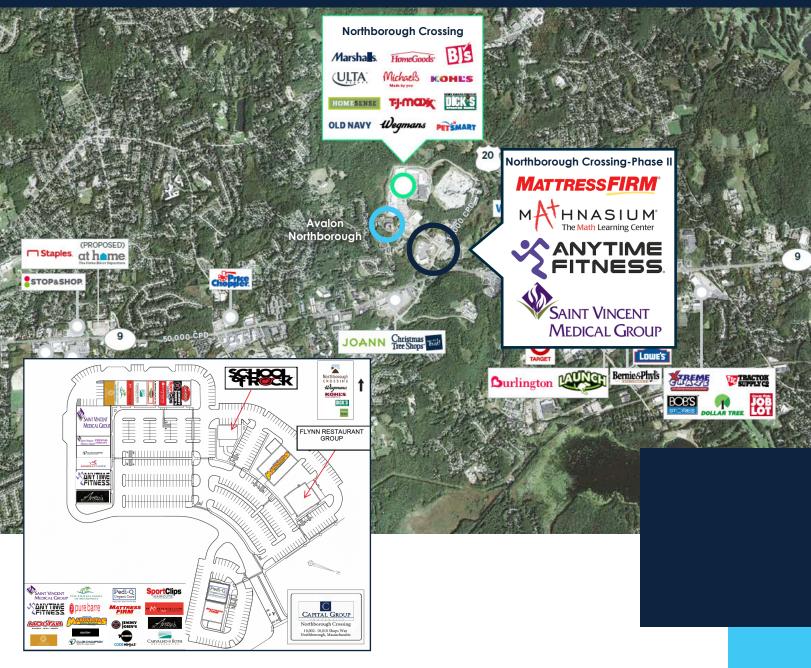

#### **SPACE FOR LEASE**

Phase II of Northborough Crossing is a newly constructed 73,000 SF open-air retail development in Northborough, MA conveniently located at the intersection of Route 9 and Route 20. With great visibility and ample parking, Northborough Crossing is anchored by Wegmans, BJ's Wholesale Club, Kohls, TJ Maxx, Homesense, Marshalls, Home Goods and Dicks Sporting Goods.

# A 650,000 SF Wegmans Anchored Regional Shopping Center

- Up to 1,683 SF inline available.
- Located at the intersection of Route 9 (50,000 cars per day) and Route 20 (13,000 cars per day)
- Anchored by BJ's, Dick's Sporting Goods, Homesense, Kohl's, T.J. Maxx and Wegmans
- Excellent co-tenancy in the immediate area
- Signalized access into the shopping center
- Avalon Northborough, a 382-unit residential complex, is located adjacent to the site