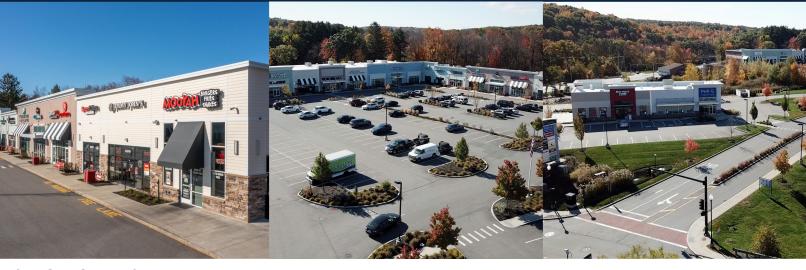

#### **SPACE FOR LEASE**

Phase II of Northborough Crossing is a newly constructed 73,000 SF open-air retail development in Northborough, MA conveniently located at the intersection of Route 9 and Route 20. With great visibility and ample parking, Northborough Crossing is anchored by Wegmans, BJ's Wholesale Club, Kohls, TJ Maxx, Homesense, Marshalls, Home Goods and Dicks Sporting Goods.

### **Property Details**

Gross Leasing Area: 73,000 SF Inline: 1,683 SF **Availability:** 

Average Daily Traffic: 51,620 VPD +/- (Route 9),

11,070 VPD +/- (Route 20)

Parking Ratio: 6.20 per 1,000 GLA

Over 100,000 monthly customer visits