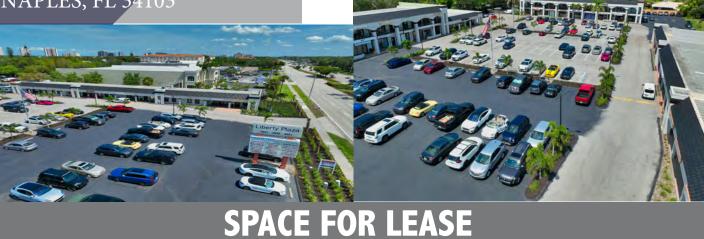

## LIBERTY PLAZA

Liberty Plaza is located just south of Pine Ridge Road on the West side of U.S. 41. Shopping Center features Three stand-alone retail, office and Medical buildings, a diverse tenant mix and ample signage

## **PROPERTY DETAILS:**

Availability: 1,088-4,682 SF; Max Contig: 4,682 SF

n fair an dada I mar all

**Gross Leasing Area:** 50,000 SF

Traffic Counts: 53,291 VPD +/- (Tamiami Trl /

US 41)

Parking Spaces: 232