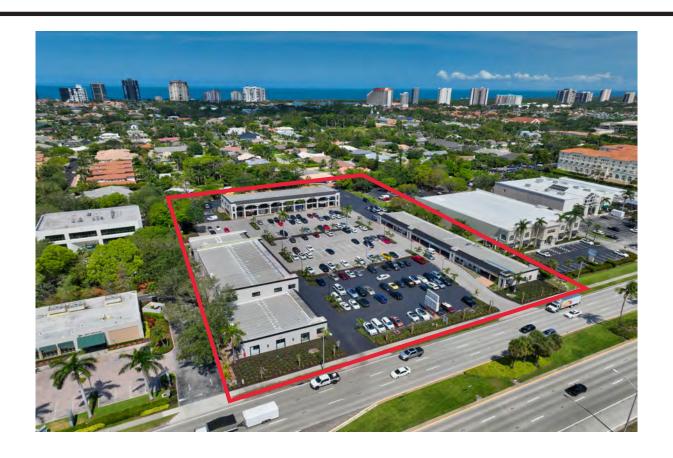

## LIBERTY PLAZA

Liberty Plaza is located just south of Pine Ridge Road on the West side of U.S. 41. Shopping Center features Three stand-alone retail, office and Medical buildings, a diverse tenant mix and ample signage

## **PROPERTY DETAILS:**

Availability: 1,088-4,682 SF; Max Contig: 4,682 SF

n fair an dada I mar all

**Gross Leasing Area:** 50,000 SF

Traffic Counts: 53,291 VPD +/- (Tamiami Trl /

US 41)

Parking Spaces: 232