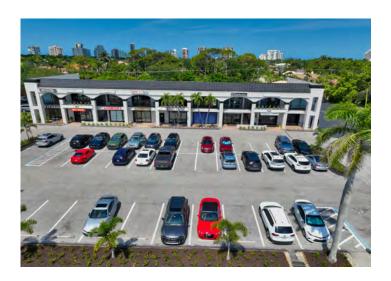

## LIBERTY PLAZA

Liberty Plaza is located just south of Pine Ridge Road on the West side of U.S. 41. Shopping Center features Three stand-alone retail, office and Medical buildings, a diverse tenant mix and ample signage

## **PROPERTY DETAILS:**

Availability: 1,088-4,682 SF; Max Contig: 4,682 SF

n fair an dada I mar all

**Gross Leasing Area:** 50,000 SF

Traffic Counts: 53,291 VPD +/- (Tamiami Trl /

US 41)

Parking Spaces: 232