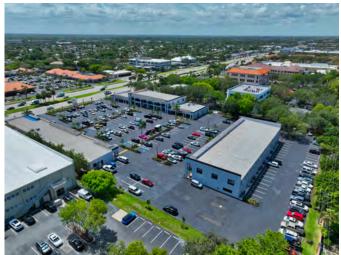

Liberty Plaza is located just south of Pine Ridge Road on the West side of U.S. 41. Shopping Center features Three stand-alone retail, office and Medical buildings, a diverse tenant mix and ample signage

## **PROPERTY DETAILS:**

**Availability:** 1,148-2,241 SF; Max Contig: 2,241 SF

**Gross Leasing Area:** 50,653 SF

Traffic Counts 53,291 VPD +/- (Tamiami Trl /

US 41)

**Parking Spaces: 232** 

Space Use: Retail, Medical, Office, Restaurant