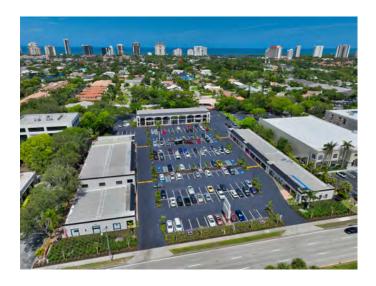

Liberty Plaza is located just south of Pine Ridge Road on the West side of U.S. 41. Shopping Center features Three stand-alone retail, office and Medical buildings, a diverse tenant mix and ample signage

## **PROPERTY DETAILS:**

**Availability:** 1,148-2,241 SF; Max Contig: 2,241 SF

**Gross Leasing Area:** 50,653 SF

Traffic Counts 53,291 VPD +/- (Tamiami Trl /

US 41)

**Parking Spaces: 232** 

Space Use: Retail, Medical, Office, Restaurant