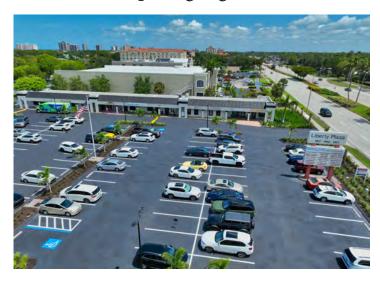

Liberty Plaza is located just south of Pine Ridge Road on the West side of U.S. 41. Shopping Center features Three stand-alone retail, office and Medical buildings, a diverse tenant mix and ample signage

## **PROPERTY DETAILS:**

**Availability:** 1,148-2,241 SF; Max Contig: 2,241 SF

**Gross Leasing Area:** 50,653 SF

Traffic Counts 53,291 VPD +/- (Tamiami Trl /

US 41)

**Parking Spaces: 232** 

Space Use: Retail, Medical, Office, Restaurant