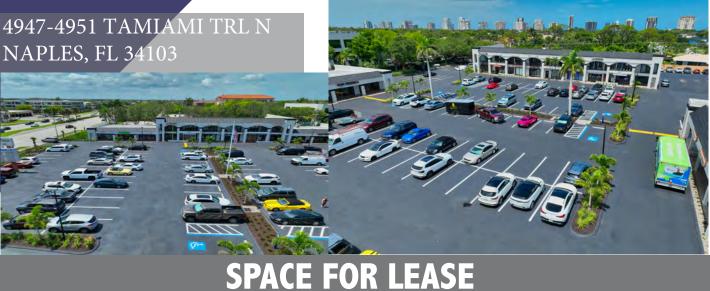

Liberty Plaza is located just south of Pine Ridge Road on the West side of U.S. 41. Shopping Center features Three stand-alone retail, office and Medical buildings, a diverse tenant mix and ample signage

## **PROPERTY DETAILS:**

**Availability:** 1,148-2,241 SF; Max Contig: 2,241 SF

**Gross Leasing Area:** 50,653 SF

Traffic Counts 53,291 VPD +/- (Tamiami Trl /

US 41)

**Parking Spaces: 232** 

Space Use: Retail, Medical, Office, Restaurant