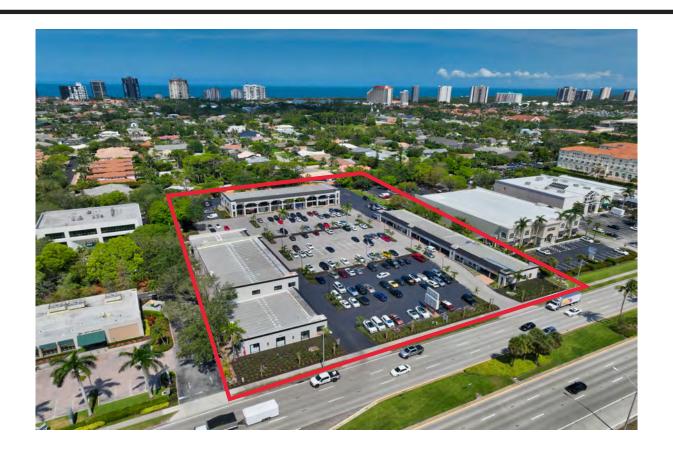

## LIBERTY PLAZA

Liberty Plaza is located just south of Pine Ridge Road on the West side of U.S. 41. Shopping Center features Three stand-alone retail, office and Medical buildings, a diverse tenant mix and ample signage

## **PROPERTY DETAILS:**

**Availability:** 1,148-4,682 SF; Max Contig: 4,682 SF

**Gross Leasing Area:** 50,653 SF

Traffic Counts: 53,291 VPD +/- (Tamiami Trl /

the state of the s

US 41)

Parking Spaces: 232

Space Use: Retail, Medical, Office, Restaurant