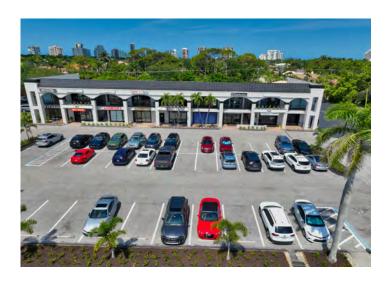

## LIBERTY PLAZA

Liberty Plaza is located just south of Pine Ridge Road on the West side of U.S. 41. Shopping Center features Three stand-alone retail, office and Medical buildings, a diverse tenant mix and ample signage

## **PROPERTY DETAILS:**

**Availability:** 1,148-4,682 SF; Max Contig: 4,682 SF

**Gross Leasing Area:** 50,653 SF

Traffic Counts: 53,291 VPD +/- (Tamiami Trl /

the state of the s

US 41)

Parking Spaces: 232

Space Use: Retail, Medical, Office, Restaurant