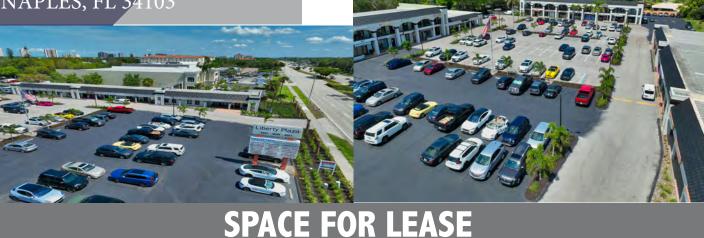

## LIBERTY PLAZA

Liberty Plaza is located just south of Pine Ridge Road on the West side of U.S. 41. Shopping Center features Three stand-alone retail, office and Medical buildings, a diverse tenant mix and ample signage

## **PROPERTY DETAILS:**

**Availability:** 1,148-4,682 SF; Max Contig: 4,682 SF

**Gross Leasing Area:** 50,653 SF

Traffic Counts: 53,291 VPD +/- (Tamiami Trl /

the state of the s

US 41)

Parking Spaces: 232

Space Use: Retail, Medical, Office, Restaurant