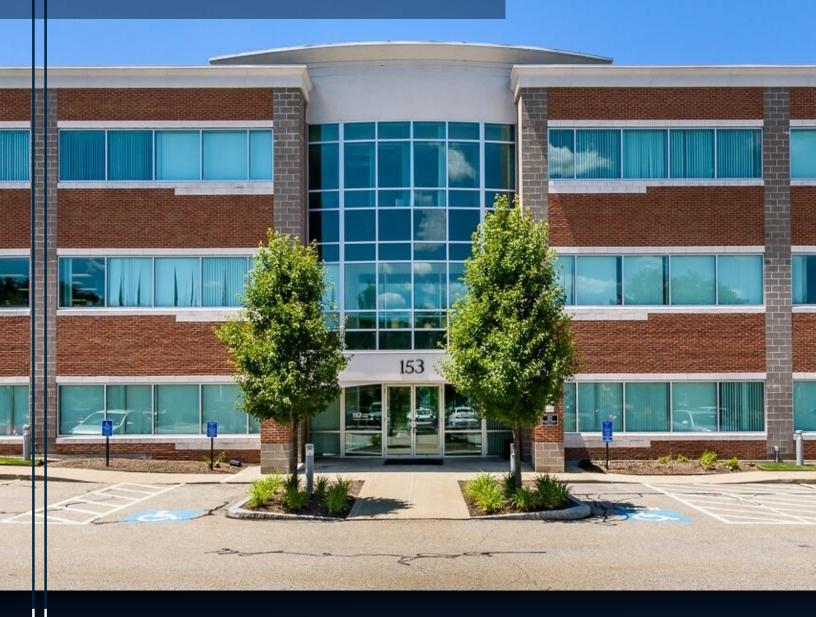

# CORDAVILLE OFFICE CENTER

153 Cordaville Road, Southborough, MA

Cordaville Office Center is a 3-Story, 42,000 SF office building constructed of red brick and architectural block with ribbon band windows. The building has a striking 2-story lobby, professionally landscaped grounds and an energy-efficient climate control system.