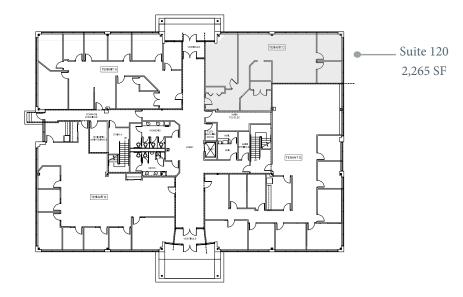

#### FLOOR PLANS =

FIRST FLOOR | 2,265 SF Available

SECOND FLOOR | 4,599 SF Available

THIRD FLOOR | Fully Leased

### **BUILDING SPECIFICATIONS**

| BUILDING SIZE   | 42,000 SF subdividable to 2,265 SF                                                                               |
|-----------------|------------------------------------------------------------------------------------------------------------------|
| AVAILABLE SPACE | 1st Floor: Suite 120-2,265 SF<br>2nd Floor: Suite 230-4,599 SF (Available 2/1/2024)                              |
| PARKING         | 3.5/1,000 SF                                                                                                     |
| FLOORS          | Three                                                                                                            |
| HVAC            | Energy efficient, multi-zone system                                                                              |
| CONSTRUCTION    | Brick and architectural block and precast accents, oversized solar green ribbon windows, two-story glass atrium. |