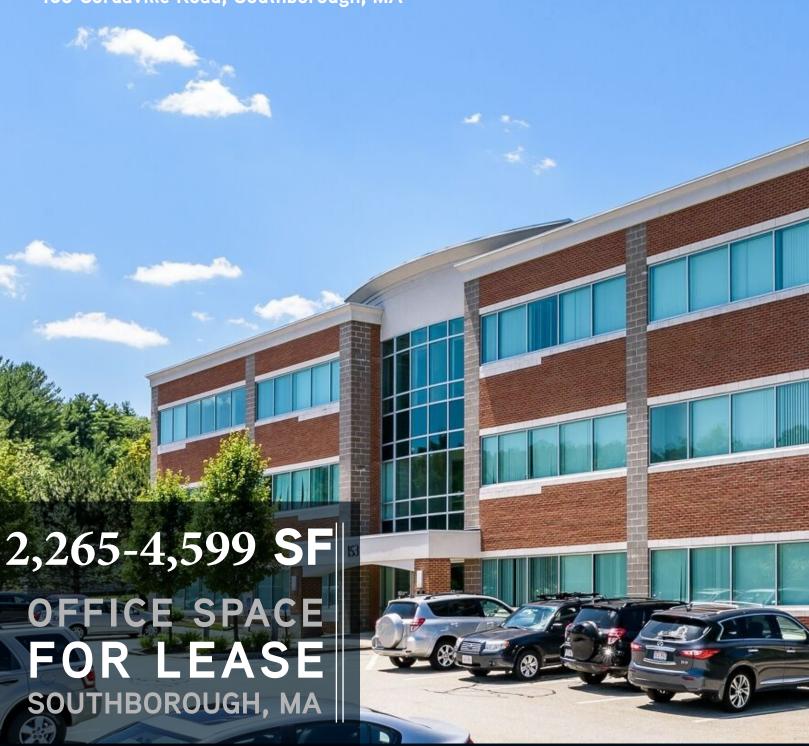

# CORDAVILLE OFFICE CENTER

153 Cordaville Road, Southborough, MA

Cordaville Office Center is a 3-Story, 42,000 SF office building constructed of red brick and architectural block with ribbon band windows. The building has a striking 2-story lobby, professionally landscaped grounds and an energy-efficient climate control system.