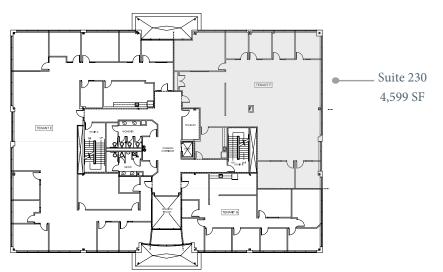

#### FLOOR PLANS =

FIRST FLOOR | 2,265 SF Available

SECOND FLOOR | 4,599 SF Available

THIRD FLOOR | Fully Leased

### **BUILDING SPECIFICATIONS**

| BUILDING SIZE   | 42,000 SF subdividable to 2,265 SF                                                                               |
|-----------------|------------------------------------------------------------------------------------------------------------------|
| AVAILABLE SPACE | 1st Floor: Suite 120-2,265 SF<br>2nd Floor: Suite 230-4,599 SF (Available 2/1/2024)                              |
| PARKING         | 3.5/1,000 SF                                                                                                     |
| FLOORS          | Three                                                                                                            |
| HVAC            | Energy efficient, multi-zone system                                                                              |
| CONSTRUCTION    | Brick and architectural block and precast accents, oversized solar green ribbon windows, two-story glass atrium. |