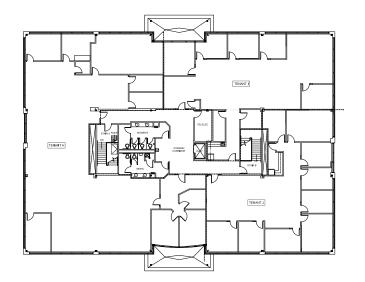

#### FLOOR PLANS =

FIRST FLOOR | 2,265 SF Available

SECOND FLOOR | 4,599 SF Available

THIRD FLOOR | Fully Leased

### **BUILDING SPECIFICATIONS**

| BUILDING SIZE   | 42,000 SF subdividable to 2,265 SF                                                                               |
|-----------------|------------------------------------------------------------------------------------------------------------------|
| AVAILABLE SPACE | 1st Floor: Suite 120-2,265 SF<br>2nd Floor: Suite 230-4,599 SF (Available 2/1/2024)                              |
| PARKING         | 3.5/1,000 SF                                                                                                     |
| FLOORS          | Three                                                                                                            |
| HVAC            | Energy efficient, multi-zone system                                                                              |
| CONSTRUCTION    | Brick and architectural block and precast accents, oversized solar green ribbon windows, two-story glass atrium. |