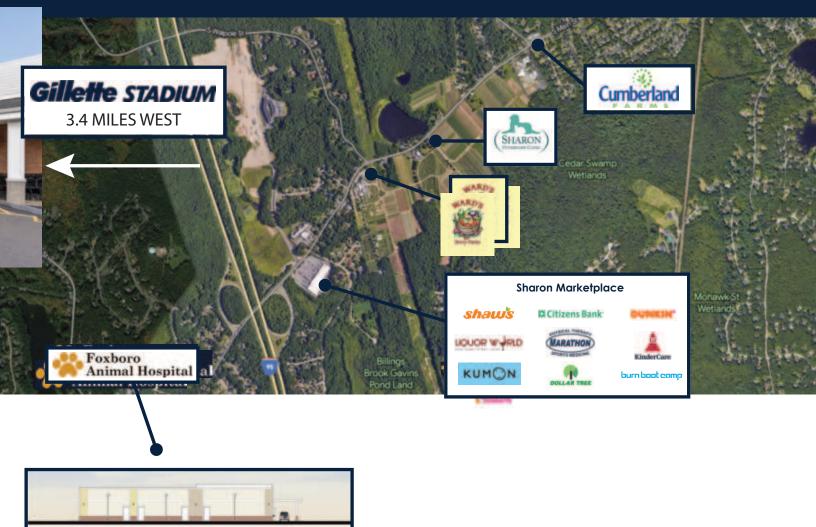

#### **Property Description:**

Sharon Marketplace is a newly renovated Shaw's anchored neighborhood shopping center that offers an abundance of convenient amenities to the local community including a liquor store, dollar store, fitness and grocery shopping. The shopping center is conveniently located at the I-95 / South Main Street interchange and offers a strong retail draw and average household incomes that total \$151,000. Anchor retailers include Shaw's, Liquor World, KinderCare, Citizens Bank, Dunkin' and Dollar Tree. The property is adjacent to the Sharon Gallery, the future Costco anchored mixed-use development.

### **Property Details**

| Gross Leasing Area:    | 108,420 SF                                               |  |  |
|------------------------|----------------------------------------------------------|--|--|
| Availability:          | 1,000-5,000 (outparcel building)                         |  |  |
| Average Daily Traffic: | 110,620 VPD +/- (Route 95),<br>15,070 VPD +/- (Route 20) |  |  |
| Parking Ratio:         | 5.20 per 1,000 GLA                                       |  |  |