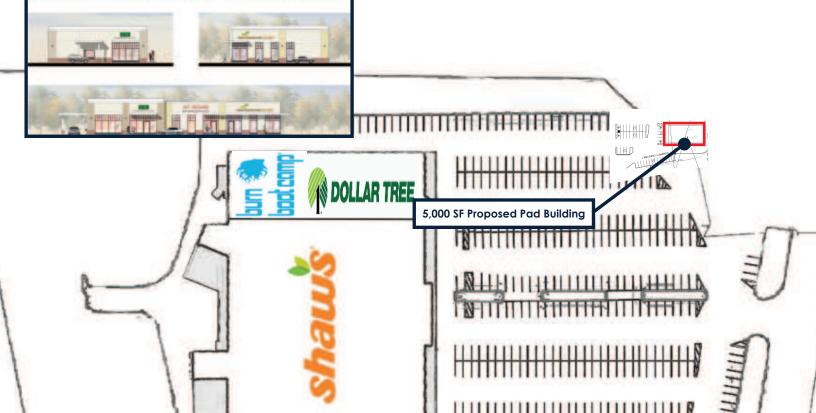

#### **Property Description:**

Sharon Marketplace is a newly renovated Shaw's anchored neighborhood shopping center that offers an abundance of convenient amenities to the local community including a liquor store, dollar store, fitness and grocery shopping. The shopping center is conveniently located at the I-95 / South Main Street interchange and offers a strong retail draw and average household incomes that total \$151,000. Anchor retailers include Shaw's, Liquor World, KinderCare, Citizens Bank, Dunkin' and Dollar Tree. The property is adjacent to the Sharon Gallery, the future Costco anchored mixed-use development.

### **Property Details**

| Gross Leasing Area:    | 108,420 SF                                               |  |  |
|------------------------|----------------------------------------------------------|--|--|
| Availability:          | 1,000-5,000 (outparcel building)                         |  |  |
| Average Daily Traffic: | 110,620 VPD +/- (Route 95),<br>15,070 VPD +/- (Route 20) |  |  |
| Parking Ratio:         | 5.20 per 1,000 GLA                                       |  |  |