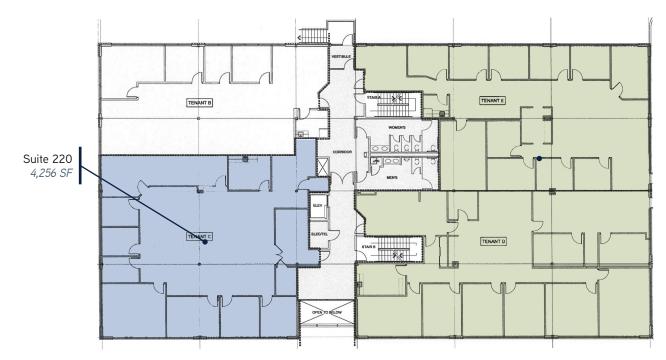

# **FLOOR PLAN**

SECOND FLOOR | 4,256 SF Available

THIRD FLOOR | 4,281 SF Available

#### **BUILDING SPECIFICATIONS**

| BUILDING SIZE   | 39,000 SF                                                      |
|-----------------|----------------------------------------------------------------|
| AVAILABLE SPACE | 2nd Floor-Suite 220: 4,256 SF<br>3rd Floor-Suite 300: 4,281 SF |
| PARKING         | 2.5/1,000 SF                                                   |
| POWER           | 3000 amps, 480/277v, 3ph                                       |