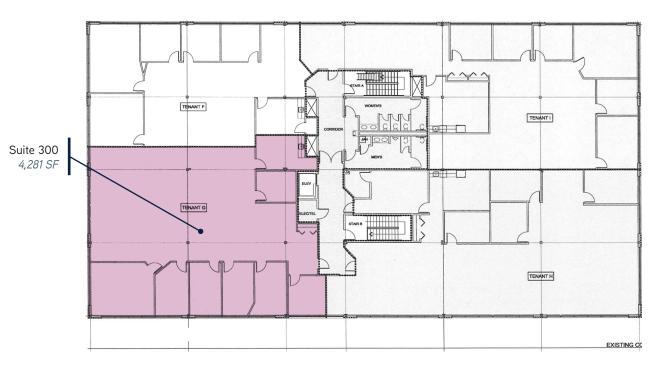

# **FLOOR PLAN**

SECOND FLOOR | 4,256 SF Available

THIRD FLOOR | 4,281 SF Available

#### **BUILDING SPECIFICATIONS**

| BUILDING SIZE   | 39,000 SF                                                      |
|-----------------|----------------------------------------------------------------|
| AVAILABLE SPACE | 2nd Floor-Suite 220: 4,256 SF<br>3rd Floor-Suite 300: 4,281 SF |
| PARKING         | 2.5/1,000 SF                                                   |
| POWER           | 3000 amps, 480/277v, 3ph                                       |