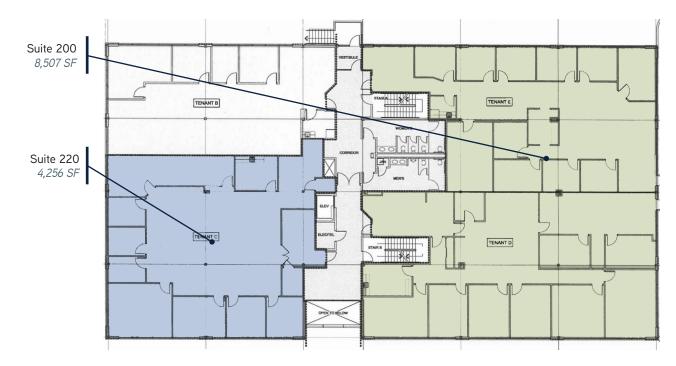

# **FLOOR PLAN**

SECOND FLOOR | 12,763 SF Available

THIRD FLOOR | 4,281 SF Available

#### **BUILDING SPECIFICATIONS**

| BUILDING SIZE   | 39,000 SF                                                                                       |
|-----------------|-------------------------------------------------------------------------------------------------|
| AVAILABLE SPACE | 2nd Floor-Suite 200: 8,507 SF<br>2nd Floor-Suite 220: 4,256 SF<br>3rd Floor-Suite 300: 4,281 SF |
| PARKING         | 2.5/1,000 SF                                                                                    |
| POWER           | 3000 amps, 480/277v, 3ph                                                                        |