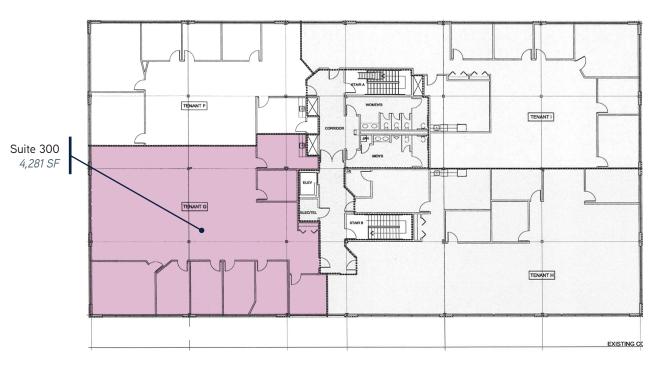

# **FLOOR PLAN**

SECOND FLOOR | 12,763 SF Available

THIRD FLOOR | 4,281 SF Available

#### **BUILDING SPECIFICATIONS**

| BUILDING SIZE   | 39,000 SF                                                                                       |
|-----------------|-------------------------------------------------------------------------------------------------|
| AVAILABLE SPACE | 2nd Floor-Suite 200: 8,507 SF<br>2nd Floor-Suite 220: 4,256 SF<br>3rd Floor-Suite 300: 4,281 SF |
| PARKING         | 2.5/1,000 SF                                                                                    |
| POWER           | 3000 amps, 480/277v, 3ph                                                                        |