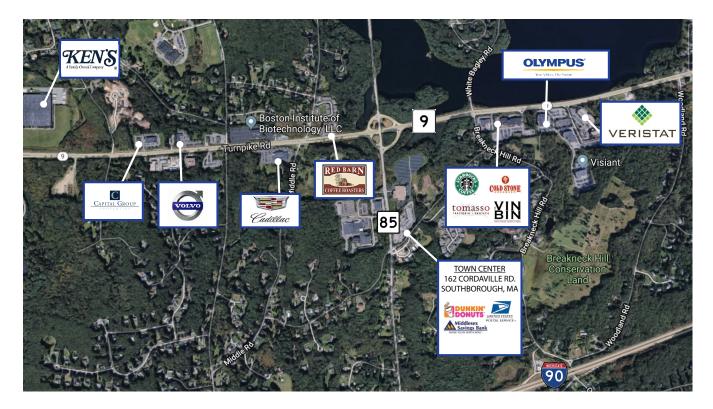

## MEDICAL / RETIAL / OFFICE SPACE FOR LEASE

Located on Route 85 at the intersection of Route 9, this shopping center is the ideal location for commuters traveling to and from Hopkinton and Ashland to Boston or Worcester.

## PROPERTY DETAILS

| Gross Leasing A           | rea:              | 32,610 S  | F                   |                      |
|---------------------------|-------------------|-----------|---------------------|----------------------|
| Availability:             |                   | Suite 182 | 2: 1,813 SF         |                      |
| Average Daily 7           | raffic:           | 16,000 V  | PD (Rte. 85)        |                      |
| Parking Spaces            | :                 | 150       |                     |                      |
| DEMOGRAPHICS              | S 3 mile          | es        | 5 miles             | 10 miles             |
| Population:<br>Average HH | 19,570            | )         | 92,080              | 352,328              |
| Income:<br># Employees:   | \$157,7<br>30,069 |           | \$125,716<br>81,252 | \$129,122<br>227,972 |