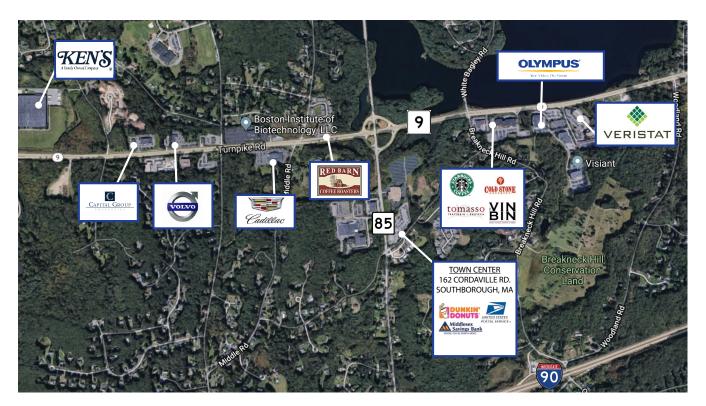

Located on Route 85 at the intersection of Route 9, this shopping center is the ideal location for commuters traveling to and from Hopkinton and Ashland to Boston or Worcester.

For more information please contact: