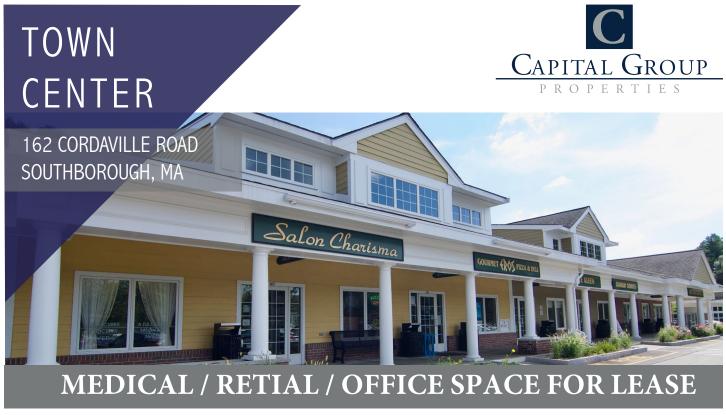

Located on Route 85 at the intersection of Route 9, this shopping center is the ideal location for commuters traveling to and from Hopkinton and Ashland to Boston or Worcester.

For more information please contact:

## PROPERTY DETAILS

**Gross Leasing Area:** 32,610 SF

Availability: Suite 182-1,813 SF

Suite 190-1,233 SF (Available: 9/1/2023)

Average Daily Traffic: 16,000 VPD (Rte. 85)

Parking Spaces: 150

| 3 miles             | 5 miles             | 10 miles                             |
|---------------------|---------------------|--------------------------------------|
| 19,570              | 92,080              | 352,328                              |
| \$157,711<br>30,069 | \$125,716<br>81,252 | \$129,122<br>227,972                 |
|                     | 19,570<br>\$157,711 | 19,570 92,080<br>\$157,711 \$125,716 |