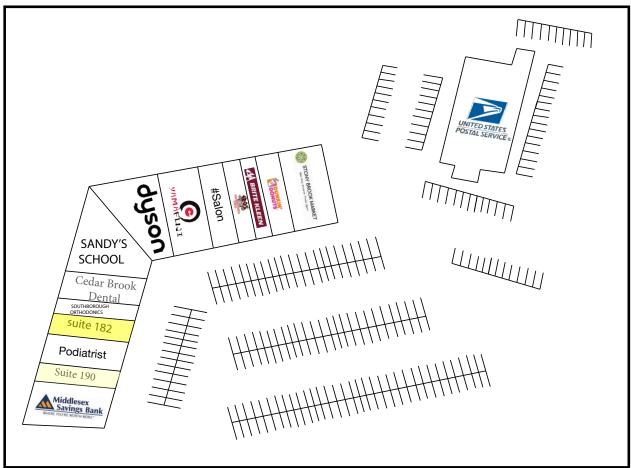

## PROPERTY DETAILS

**Gross Leasing Area:** 32,610 SF

Availability: Suite 182-1,813 SF

Suite 190-1,233 SF (Available: 9/1/2023)

Average Daily Traffic: 16,000 VPD (Rte. 85)

Parking Spaces: 150

| 3 miles             | 5 miles             | 10 miles                             |
|---------------------|---------------------|--------------------------------------|
| 19,570              | 92,080              | 352,328                              |
| \$157,711<br>30,069 | \$125,716<br>81,252 | \$129,122<br>227,972                 |
|                     | 19,570<br>\$157,711 | 19,570 92,080<br>\$157,711 \$125,716 |