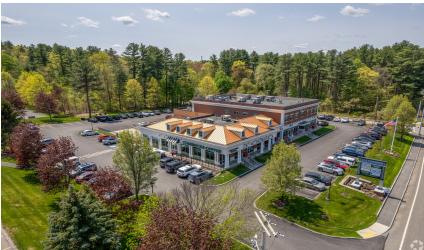

#### **BUILDING INFORMATION**

**Building Size:** 20,816 SF

Space Available:

Suite 140: 3,636 SF (Restaurant) Suite 200: 6,469 SF (office /medical)

Pricing: Negotiable

Available: Suite 140-30 days

Suite 200-6/1/2024

**Parking:** 6.01/1,000 SF

The Crossings at Whites Corner is Southborough's newest retail facility. This site offers direct access and premier visibility on Route 9. This is a state of the art building design with heated sidewalks and underground parking garage. With an average daily traffic count of 50,000 you can join tenants like: Tomasso Trattoria, Vin Bin, Starbucks, Coldstone Creamery, Code Red Consultants and Hola Restaurante & Tequila Bar.