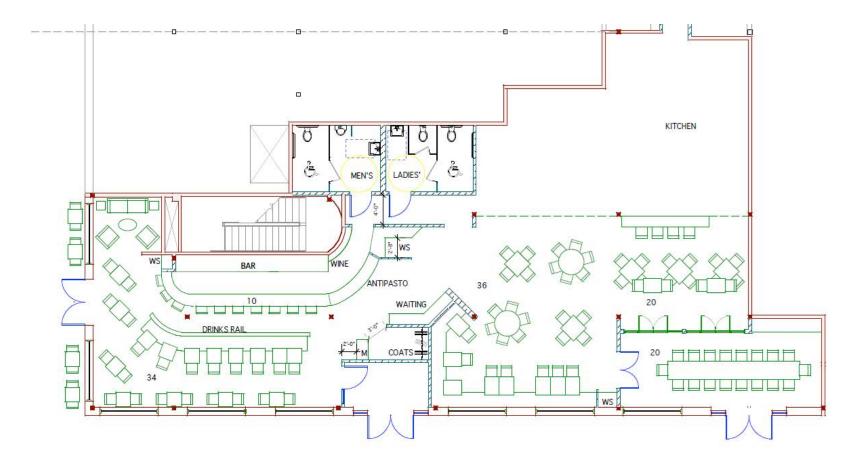

vailable:

Suite 140: 3,636 SF (Restaurant) Suite 200: 6,469 SF (office /medical)

Pricing: Negotiable

Available: Suite 140-30 days

Suite 200-6/1/2024

**Parking:** 6.01/1,000 SF

The Crossings at Whites Corner is Southborough's newest retail facility. This site offers direct access and premier visibility on Route 9. This is a state of the art building design with heated sidewalks and underground parking garage. With an average daily traffic count of 50,000 you can join tenants like: Tomasso Trattoria, Vin Bin, Starbucks, Coldstone Creamery, Code Red Consultants and Hola Restaurante & Tequila Bar.





## AVAILABLE | 2 SPACES



## AVAILABLE | 6,469 RSF



## **SUITE 200**

OFFICE / MEDICAL SPACE





## AVAILABLE | 3 SPACES



# **SUITE 140**

**RESTAURANT** 

## AVAILABLE | 3,636 RSF