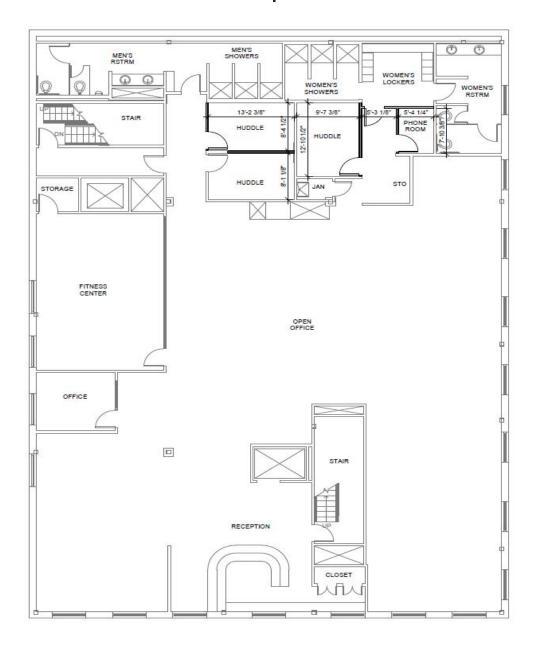

LABLE 3,636-6,469 SF of retail/ restaurant/office / medical space

#### **BUILDING INFORMATION**

**Building Size:** 20,816 SF

Space Available:

Suite 140: 3,636 SF (Restaurant) Suite 200: 6,469 SF (office /medical)

Pricing: Negotiable

Available: Suite 140-30 days

Suite 200-6/1/2024

**Parking:** 6.01/1,000 SF

The Crossings at Whites Corner is Southborough's newest retail facility. This site offers direct access and premier visibility on Route 9. This is a state of the art building design with heated sidewalks and underground parking garage. With an average daily traffic count of 50,000 you can join tenants like: Tomasso Trattoria, Vin Bin, Starbucks, Coldstone Creamery, Code Red Consultants and Hola Restaurante & Tequila Bar.





## AVAILABLE | 2 SPACES



## AVAILABLE | 6,469 RSF



## **SUITE 200**

OFFICE / MEDICAL SPACE





## AVAILABLE | 3 SPACES



# **SUITE 140**

**RESTAURANT** 

## AVAILABLE | 3,636 RSF