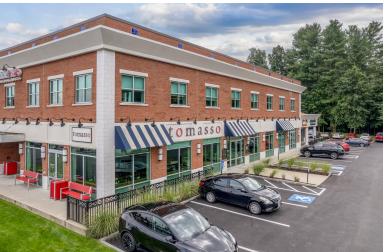

**Parking:** 6.01/1,000 SF

The Crossings at Whites Corner is Southborough's newest retail facility. This site offers direct access and premier visibility on Route 9. This is a state of the art building design with heated sidewalks and underground parking garage. With an average daily traffic count of 50,000 you can join tenants like: Tomasso Trattoria, Vin Bin, Starbucks, Coldstone Creamery, Code Red Consultants and Hola Restaurante & Tequila Bar.