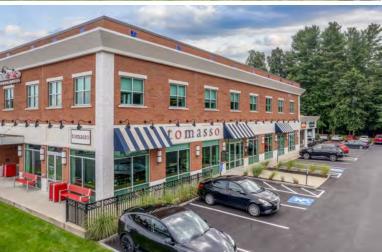

Suite 200-6/1/2024

**Parking:** 6.01/1,000 SF

The Crossings at Whites Corner is Southborough's newest retail facility. This site offers direct access and premier visibility on Route 9. This is a state of the art building design with heated sidewalks and underground parking garage. With an average daily traffic count of 50,000 you can join tenants like: Tomasso Trattoria, Vin Bin, Starbucks, Coldstone Creamery, Code Red Consultants and Hola Restaurante & Tequila Bar.