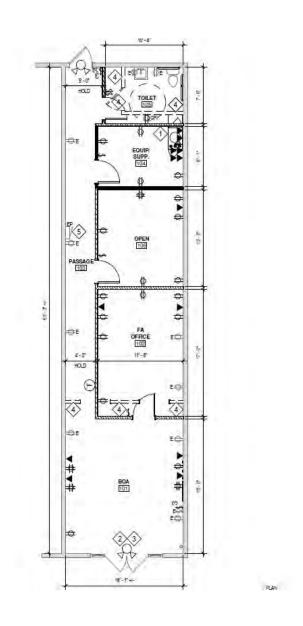

#### **BUILDING INFORMATION**

**Building Size:** 20,816 SF

**Space Available:** 

Suite 160: 1,202 SF (Office/retail) Suite 200: 6,469 SF (office/medical)

**Pricing:** Negotiable

**Available:** Suite 160-11/1/2024

Suite 200-6/1/2024

**Parking:** 6.01/1,000 SF

The Crossings at Whites Corner is Southborough's newest retail facility. This site offers direct access and premier visibility on Route 9. This is a state of the art building design with heated sidewalks and underground parking garage. With an average daily traffic count of 50,000 you can join tenants like: Tomasso Trattoria, Vin Bin, Starbucks, Coldstone Creamery, Code Red Consultants and Hola Restaurante & Tequila Bar.





# AVAILABLE | 2 SPACES



# **SUITE 160**

OFFICE/
PROFESSIONAL SERVICES

### AVAILABLE | 1,202 RSF



#### AVAILABLE | 6,469 RSF



# **SUITE 200**

OFFICE / MEDICAL SPACE