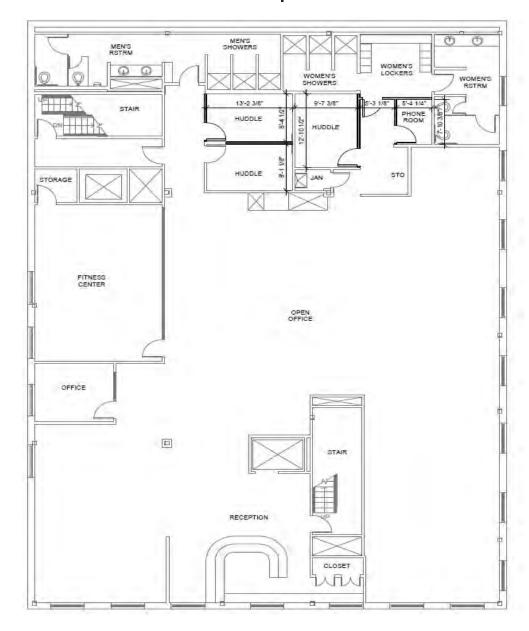

*

**Building Size:** 20,816 SF

**Space Available:** 

Suite 160: 1,202 SF (Office/retail) Suite 200: 6,469 SF (office/medical)

**Pricing:** Negotiable

**Available:** Suite 160-11/1/2024

Suite 200-6/1/2024

**Parking:** 6.01/1,000 SF

The Crossings at Whites Corner is Southborough's newest retail facility. This site offers direct access and premier visibility on Route 9. This is a state of the art building design with heated sidewalks and underground parking garage. With an average daily traffic count of 50,000 you can join tenants like: Tomasso Trattoria, Vin Bin, Starbucks, Coldstone Creamery, Code Red Consultants and Hola Restaurante & Tequila Bar.





# AVAILABLE | 2 SPACES



# **SUITE 160**

OFFICE/
PROFESSIONAL SERVICES

### AVAILABLE | 1,202 RSF



#### AVAILABLE | 6,469 RSF



# **SUITE 200**

OFFICE / MEDICAL SPACE